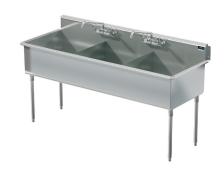

# Terrell

## Model # TE.344.00

3-Compartment Food Service Sink

# Bowl (Lg x Wd x Dp)

24" x 24" x 14"

## Overall (Lg x Wd x Ht)

75" x 27 1/2" x 42"