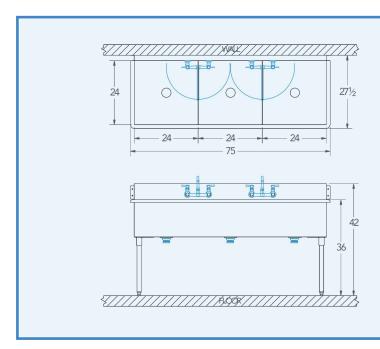

# Bowl (Lg x Wd x Dp)

24" x 24" x 14"

## Overall (Lg x Wd x Ht)

75" x 27 1/2" x 42"

### **Faucet Holes**

1-1/8" Dia 8" Centers

## Drain

3-1/2" Dia Opening