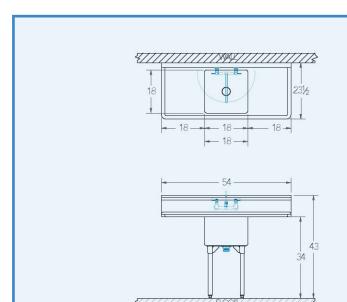

# Bowl (Lg x Wd x Dp)

18" x 18" x 12"

#### Drainboard

Left: 18" Right: 18"

## Overall (Lg x Wd x Ht)

54" x 23 1/2" x 43"

### **Faucet Holes**

1-1/8" Dia 8" Centers

## Drain

3-1/2" Dia Opening