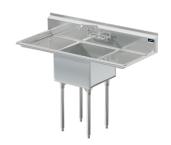

## Model # TR.188.88

1-Compartment Industrial Sink

# Bowl (Lg x Wd x Dp)

18" x 18" x 12"

#### Drainboard

Left: 18" Right: 18"