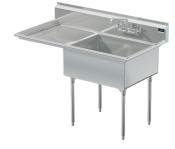

## **Additional Features**

- 14 gauge stainless steel •
- NSF approved construction
- R 3/4" coved compartments •
- 12" deep compartments •
- Stainless steel legs & feet •
- Bi-directional gusseted leg sockets •
- 9" tile-edge backsplash •
- 1-1/2" sanitary rolled-rim •
- D 3-1/2" recessed drain opening •
- Specification grade hardware inclued •
- 10-year warranty
- Made in Texas

Bowl (Lg x Wd x Dp) 30" x 24" x 12"

Drainboard Left: 24" Right: -"

Overall (Lg x Wd x Ht) 56 1/2" x 29 1/2" x 43"

Material 14 gauge, stainless steel

**Faucet Holes** 1-1/8" Dia 8" Centers

Drain 3-1/2" Dia Opening

**NSF**.

**1-Compartment Industrial Sink** 

24

21/2 -

Ş