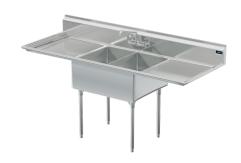

# Model # TR.254.44

2-Compartment Industrial Sink

# Bowl (Lg x Wd x Dp)

15" x 24" x 12"

#### Drainboard

Left: 24" Right: 24"

## Overall (Lg x Wd x Ht)

78" x 29 1/2" x 43"

#### Material

14 gauge, stainless steel