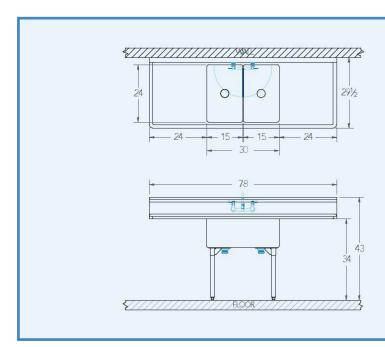

# Bowl (Lg x Wd x Dp)

15" x 24" x 12"

#### Drainboard

Left: 24" Right: 24"

## Overall (Lg x Wd x Ht)

78" x 29 1/2" x 43"

### **Faucet Holes**

1-1/8" Dia 8" Centers

## Drain

3-1/2" Dia Opening