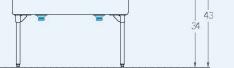

Included:

0

24

741/2

48

ALA

0

24

24

21/2 -

29%

24

Drainboard Left: -" Right: 24"

Overall (Lg x Wd x Ht) 74 1/2" x 29 1/2" x 43"

Material 14 gauge, stainless steel

**Faucet Holes** 1-1/8" Dia 8" Centers