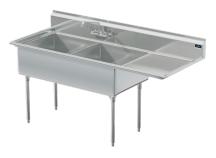

24

21/2 -

29%

24

Drainboard Left: -" Right: 24"

Overall (Lg x Wd x Ht) 74 1/2" x 29 1/2" x 43"

Material 14 gauge, stainless steel

**Faucet Holes** 1-1/8" Dia 8" Centers

Drain 3-1/2" Dia Opening

## **Additional Features**

- 14 gauge stainless steel •
- NSF approved construction
- R 3/4" coved compartments •
- 12" deep compartments •
- Stainless steel legs & feet •
- Bi-directional gusseted leg sockets •
- 9" tile-edge backsplash •
- 1-1/2" sanitary rolled-rim •
- D 3-1/2" recessed drain opening •
- Specification grade hardware inclued •
- 10-year warranty
- Made in Texas

**2-Compartment Industrial Sink NSF**.

**Matched Faucet** 

**Basket Drain(s)** 

**Install Kit**