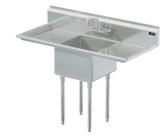

## Model # SA.188.88

1-Compartment Food Service Sink

**Bowl (Lg x Wd x Dp)** 18" x 18" x 12"

**Drainboard** Left: 18" Right: 18"

**Overall (Lg x Wd x Ht)** 54" x 23 1/2" x 43"

**Material** 16 gauge, stainless steel

Faucet Holes 1-1/8" Dia 8" Centers

**Drain** 3-1/2" Dia Opening