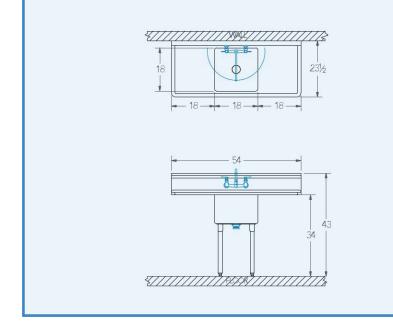

## Model # SA.188.88

1-Compartment Food Service Sink

**Bowl (Lg x Wd x Dp)** 18" x 18" x 12"

**Drainboard** Left: 18" Right: 18"

**Overall (Lg x Wd x Ht)** 54" x 23 1/2" x 43"

**Material** 16 gauge, stainless steel

Faucet Holes 1-1/8" Dia 8" Centers

**Drain** 3-1/2" Dia Opening