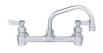

# **Sabine**

# Model # SA.254.04

2-Compartment Food Service Sink







# Bowl (Lg x Wd x Dp)

15" x 24" x 12"

#### Drainboard

Left: 0" Right: 24"

# Overall (Lg x Wd x Ht)

58 1/2" x 29 1/2" x 43"

#### Material

16 gauge, stainless steel

### **Faucet Holes**

1-1/8" Dia 8" Centers

# Drain

3-1/2" Dia Opening

# Included:







**Basket Drain(s)** 



**Install Kit** 

# **Additional Features**

- NSF approved construction
- R 3/4" coved compartments
- 12" deep compartments
- Stainless steel legs
- Stainless steel feet
- 9" tile-edge backsplash
- 1-1/2" sanitary rolled-rim
- D 3-1/2" recessed drain opening
- Specification grade hardware included
- 5-year warranty
- Made in Texas