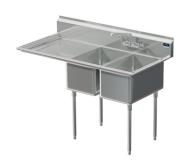

# Model # SA.254.04

2-Compartment Food Service Sink

# Bowl (Lg x Wd x Dp)

15" x 24" x 12"

#### Drainboard

Left: 0" Right: 24"

# Overall (Lg x Wd x Ht)

58 1/2" x 29 1/2" x 43"

#### Material

16 gauge, stainless steel