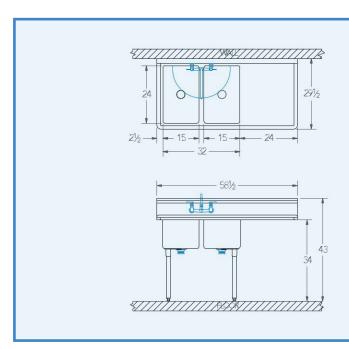

# Bowl (Lg x Wd x Dp)

15" x 24" x 12"

#### Drainboard

Left: 0" Right: 24"

# Overall (Lg x Wd x Ht)

58 1/2" x 29 1/2" x 43"

### **Faucet Holes**

1-1/8" Dia 8" Centers