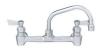

# **Sabine**

# Model # SA.388.04

3-Compartment Food Service Sink







# Bowl (Lg x Wd x Dp)

18" x 18" x 12"

#### Drainboard

Right: 24"

# Overall (Lg x Wd x Ht)

84 1/2" x 23 1/2" x 43"

### Material

16 gauge, stainless steel

## **Faucet Holes**

1-1/8" Dia 8" Centers

3-1/2" Dia Opening

# Included:







**Matched Faucet** 

**Basket Drain(s)** 

**Install Kit** 

# **Additional Features**

- NSF approved construction
- R 3/4" coved compartments
- 12" deep compartments
- Stainless steel legs
- Stainless steel feet
- 9" tile-edge backsplash
- 1-1/2" sanitary rolled-rim
- D 3-1/2" recessed drain opening
- Specification grade hardware included
- 5-year warranty
- Made in Texas