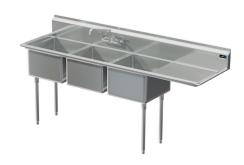

# Model # SA.388.04

3-Compartment Food Service Sink

# Bowl (Lg x Wd x Dp)

18" x 18" x 12"

#### Drainboard

Right: 24"

# Overall (Lg x Wd x Ht)

84 1/2" x 23 1/2" x 43"

# **Additional Features**

- NSF approved construction
- R 3/4" coved compartments
- 12" deep compartments
- Stainless steel legs
- Stainless steel feet
- 9" tile-edge backsplash
- 1-1/2" sanitary rolled-rim
- D 3-1/2" recessed drain opening
- Specification grade hardware included
- 5-year warranty
- Made in Texas