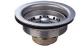

# **Sabine**

# Model # SA.388.04

3-Compartment Food Service Sink







# Bowl (Lg x Wd x Dp)

18" x 18" x 12"

#### Drainboard

Right: 24"

# Overall (Lg x Wd x Ht)

84 1/2" x 23 1/2" x 43"

### Material

16 gauge, stainless steel

## **Faucet Holes**

1-1/8" Dia 8" Centers

3-1/2" Dia Opening

# Included:







**Matched Faucet** 

**Basket Drain(s)** 

**Install Kit** 

# **Additional Features**

- NSF approved construction
- R 3/4" coved compartments
- 12" deep compartments
- Stainless steel legs
- Stainless steel feet
- 9" tile-edge backsplash
- 1-1/2" sanitary rolled-rim
- D 3-1/2" recessed drain opening
- Specification grade hardware included
- 5-year warranty
- Made in Texas