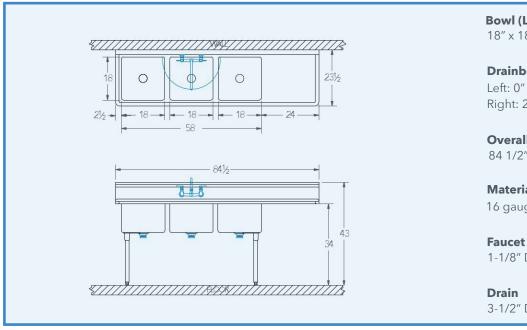

# Bowl (Lg x Wd x Dp)

18" x 18" x 12"

#### Drainboard

Right: 24"

# Overall (Lg x Wd x Ht)

84 1/2" x 23 1/2" x 43"

## **Faucet Holes**

1-1/8" Dia 8" Centers

3-1/2" Dia Opening