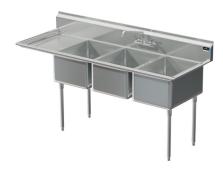

## Model # SA.384.80

**3-Compartment Food Service Sink** 

Bowl (Lg x Wd x Dp) 18" x 24" x 12"

Drainboard Left: 18" Right: 0"

Overall (Lg x Wd x Ht) 78 1/2" x 29 1/2" x 43"

Material 16 gauge, stainless steel

## Included:

**Matched Faucet** 

**Basket Drain(s) Install Kit** 

- NSF approved construction •
- R 3/4" coved compartments
- 12" deep compartments •
- Stainless steel legs •
- Stainless steel feet .
- 9" tile-edge backsplash •
- 1-1/2" sanitary rolled-rim •
- D 3-1/2" recessed drain opening •
- Specification grade hardware included •
- 5-year warranty
- Made in Texas •