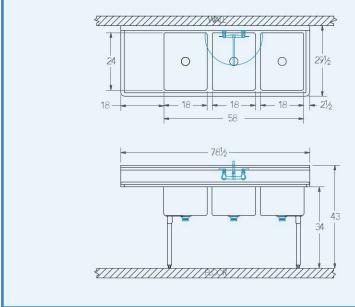

## Model # SA.384.80

**3-Compartment Food Service Sink** 

Bowl (Lg x Wd x Dp) 18" x 24" x 12"

Drainboard Left: 18" Right: 0"

Overall (Lg x Wd x Ht) 78 1/2" x 29 1/2" x 43"

Material 16 gauge, stainless steel

**Faucet Holes** 1-1/8" Dia 8" Centers

Drain 3-1/2" Dia Opening