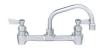

**Faucet Holes** 1-1/8" Dia 8" Centers

Drain 3-1/2" Dia Opening

## Included:

**Matched Faucet** 

**Basket Drain(s) Install Kit** 

- NSF approved construction •
- R 3/4" coved compartments
- 12" deep compartments •
- Stainless steel legs •
- Stainless steel feet .
- 9" tile-edge backsplash •
- 1-1/2" sanitary rolled-rim •
- D 3-1/2" recessed drain opening •
- Specification grade hardware included •
- 5-year warranty
- Made in Texas •