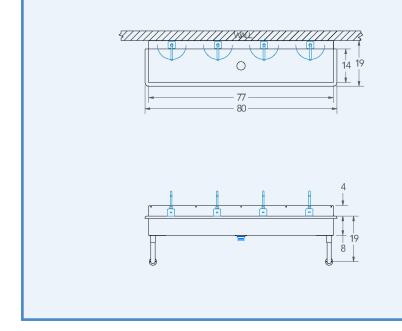

Model # BL.480.210 Wash Stations

**Bowi (Lg x Wd x Dp)** 77" x 14" x 8"

# Of Faucet : 4 Deck Mounted Sensor Faucets

**Overall ( Lg x Wd )** 80" × 19"

**Material** 16 gauge, stainless steel

**Faucet Holes** 1-1/8" Dia

**Drain** 3-1/2" Dia Opening