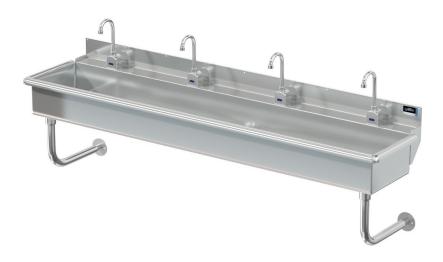

Model # BL.480.210 Wash Stations

**Bowi (Lg x Wd x Dp)** 77" x 14" x 8"

# Of Faucet : 4 Deck Mounted Sensor Faucets

**Overall ( Lg x Wd )** 80" × 19"

**Material** 16 gauge, stainless steel

**Faucet Holes** 1-1/8" Dia

**Drain** 3-1/2" Dia Opening

## **Additional Features**

- 16 gauge stainless steel
  - 8 inch deep to sink rim
- Robust retro styling
- Stainless tubular wall brackets
- 1-1/2 inch sanitary rolled rim
- 3-1/2 inch diameter recessed drain opening
- Faucets and drain included
- Thermostatic Mixing Valve with sensor models
- ADA configurations available
- 10 year warranty
- Made in Texas