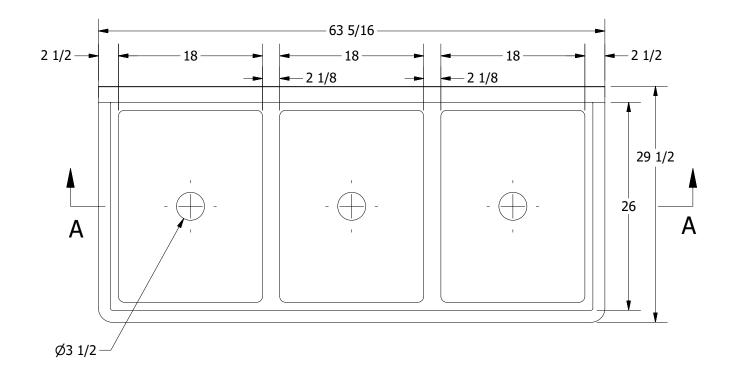

|         | TITLE                                       |                       |      |          |      |       |  |  |  |
|---------|---------------------------------------------|-----------------------|------|----------|------|-------|--|--|--|
| .00     | SABINE SERIES SCULLE                        | RY SINK               |      |          |      |       |  |  |  |
|         | DESCRIPTION                                 |                       |      |          |      |       |  |  |  |
| INK     | 16GA 3 COMPARTMENTS SINK WITH NO DRAINBOARD |                       |      |          |      |       |  |  |  |
|         | MATERIAL                                    | ALL DIMENSIONS ARE IN |      |          |      |       |  |  |  |
| S, INC. | 16GA (0.06 in) 304 STAINLESS STEEL          |                       |      | X INCHES |      |       |  |  |  |
| -       | DRW. BY / DATE                              | APPROVED BY / DATE    | REV. | SCALE    | SIZE | SHEET |  |  |  |
|         | DNZ 01/24/18                                |                       |      | 1:12     | C    | 1/1   |  |  |  |