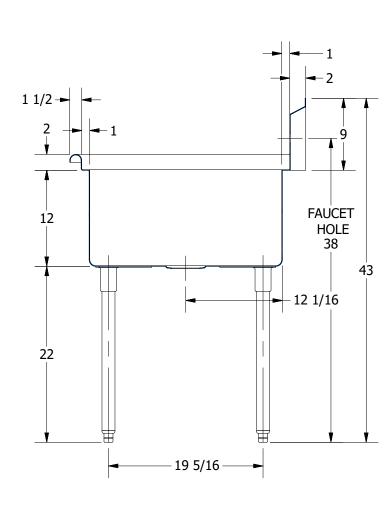

|         | TITLE                                       |                       |      |          |      |       |  |  |  |
|---------|---------------------------------------------|-----------------------|------|----------|------|-------|--|--|--|
| .00     | SABINE SERIES SCULLE                        | RY SINK               |      |          |      |       |  |  |  |
|         | DESCRIPTION                                 |                       |      |          |      |       |  |  |  |
| INK     | 16GA 3 COMPARTMENTS SINK WITH NO DRAINBOARD |                       |      |          |      |       |  |  |  |
|         | MATERIAL                                    | ALL DIMENSIONS ARE IN |      |          |      |       |  |  |  |
| S, INC. | 16GA (0.06 in) 304 STAINLESS STEEL          |                       |      | X INCHES |      |       |  |  |  |
| -       | DRW. BY / DATE                              | APPROVED BY / DATE    | REV. | SCALE    | SIZE | SHEET |  |  |  |
|         | DNZ 01/24/18                                |                       |      | 1:12     | C    | 1/1   |  |  |  |