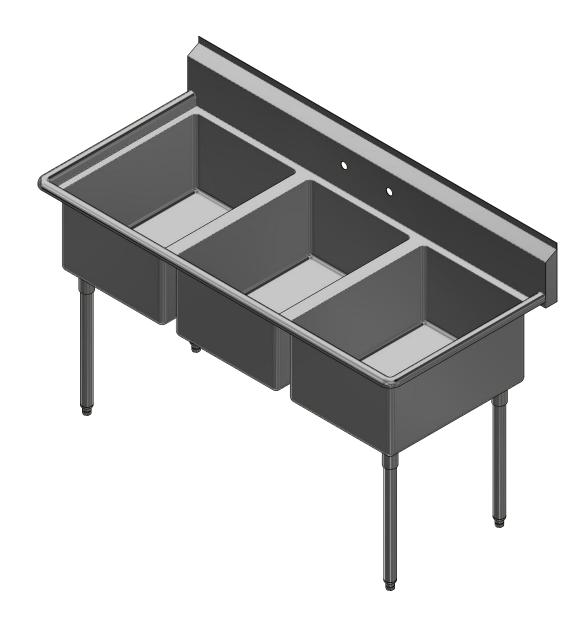

|         | TITLE                                       |                       |      |          |      |       |  |  |  |
|---------|---------------------------------------------|-----------------------|------|----------|------|-------|--|--|--|
| .00     | SABINE SERIES SCULLE                        | RY SINK               |      |          |      |       |  |  |  |
|         | DESCRIPTION                                 |                       |      |          |      |       |  |  |  |
| INK     | 16GA 3 COMPARTMENTS SINK WITH NO DRAINBOARD |                       |      |          |      |       |  |  |  |
|         | MATERIAL                                    | ALL DIMENSIONS ARE IN |      |          |      |       |  |  |  |
| S, INC. | 16GA (0.06 in) 304 STAINLESS STEEL          |                       |      | X INCHES |      |       |  |  |  |
| -       | DRW. BY / DATE                              | APPROVED BY / DATE    | REV. | SCALE    | SIZE | SHEET |  |  |  |
|         | DNZ 01/24/18                                |                       |      | 1:12     | C    | 1/1   |  |  |  |