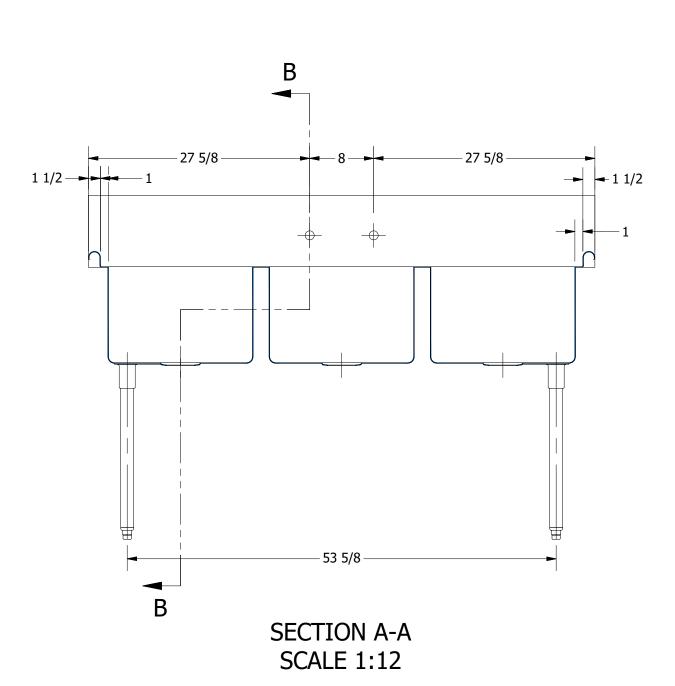

SECTION B-B SCALE 1:12

| 0.4.40                              | I  |
|-------------------------------------|----|
|                                     | Ι. |
|                                     |    |
|                                     | 1  |
|                                     | 1  |
|                                     |    |
| DD ODLIGTG THE                      | H  |
| <b>PRODUCTS INC.</b>                |    |
| 303 Blue Bird Parkway               |    |
| Wills Point, Texas 75169            | L  |
| (800) 379-9709 /Fax: (903) 873-6389 | ľ  |
| (600) 379-9709 /Fax. (903) 673-0369 | Г  |
| www.gpsink.com                      | 1  |
|                                     |    |

|         | TITLE                                       |                       |      |          |      |       |  |  |  |
|---------|---------------------------------------------|-----------------------|------|----------|------|-------|--|--|--|
| .00     | SABINE SERIES SCULLE                        | RY SINK               |      |          |      |       |  |  |  |
|         | DESCRIPTION                                 |                       |      |          |      |       |  |  |  |
| INK     | 16GA 3 COMPARTMENTS SINK WITH NO DRAINBOARD |                       |      |          |      |       |  |  |  |
|         | MATERIAL                                    | ALL DIMENSIONS ARE IN |      |          |      |       |  |  |  |
| S, INC. | 16GA (0.06 in) 304 STAINLESS STEEL          |                       |      | X INCHES |      |       |  |  |  |
| -       | DRW. BY / DATE                              | APPROVED BY / DATE    | REV. | SCALE    | SIZE | SHEET |  |  |  |
|         | DNZ 01/24/18                                |                       |      | 1:12     | C    | 1/1   |  |  |  |