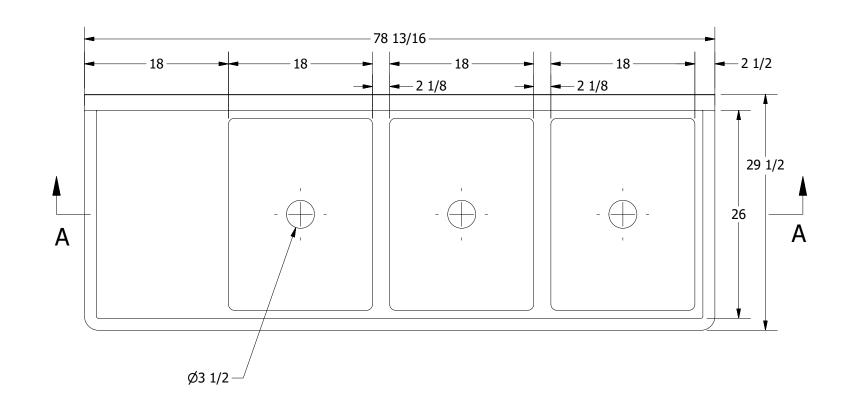

| ) | SABINE SERIES SCULLERY SINK             |       |
|---|-----------------------------------------|-------|
|   | DESCRIPTION                             |       |
| ( | 16GA 3 COMPARTMENTS SINK WITH LEFT DRAI | NBOAF |
|   | MATERIAL                                | ALI   |

| ,1141   | 100/13 00/11/11/11/11              | S SIMIN WITH LEFT BIVE |          | ""    |       |        |   |
|---------|------------------------------------|------------------------|----------|-------|-------|--------|---|
|         | MATERIAL                           |                        |          |       | ONS A | ARE IN |   |
| S, INC. | 16GA (0.06 in) 304 STAINLESS STEEL |                        | X INCHES |       |       |        |   |
| _       | DRW. BY / DATE                     | APPROVED BY / DATE     | REV.     | SCALE | SIZE  | SHEET  |   |
|         | DNZ 01/24/18                       |                        |          | 1:12  | C     | 1/     | 1 |
|         |                                    |                        |          |       |       |        |   |