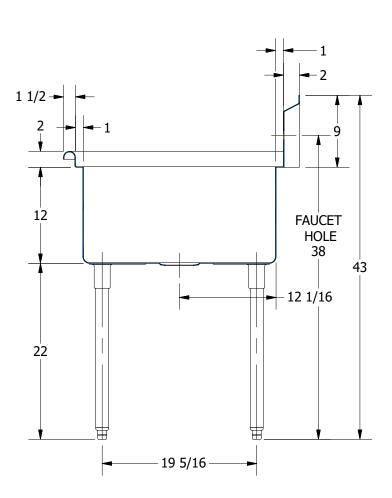

| ) | SABINE SERIES SCULLERY SINK             |       |
|---|-----------------------------------------|-------|
|   | DESCRIPTION                             |       |
| ( | 16GA 3 COMPARTMENTS SINK WITH LEFT DRAI | NBOAF |
|   | MATERIAL                                | ALI   |

| ,1141   | 100/13 00/11/11/11/11              | S SIMIN WITH LEFT BIVE |          | ""    |       |        |   |
|---------|------------------------------------|------------------------|----------|-------|-------|--------|---|
|         | MATERIAL                           |                        |          |       | ONS A | ARE IN |   |
| S, INC. | 16GA (0.06 in) 304 STAINLESS STEEL |                        | X INCHES |       |       |        |   |
| _       | DRW. BY / DATE                     | APPROVED BY / DATE     | REV.     | SCALE | SIZE  | SHEET  |   |
|         | DNZ 01/24/18                       |                        |          | 1:12  | C     | 1/     | 1 |
|         |                                    |                        |          |       |       |        |   |