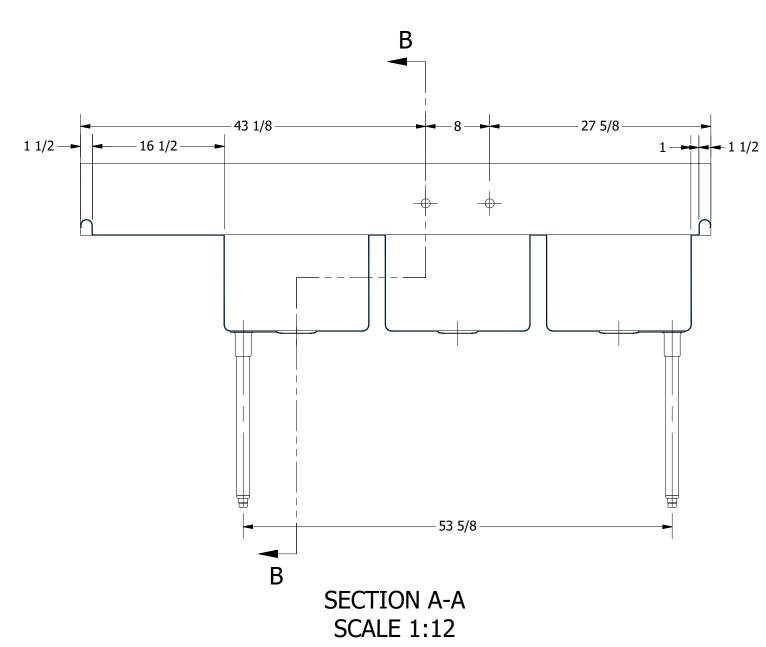

SECTION B-B SCALE 1:12

REV

|   | 0.4.40                              | PA  |
|---|-------------------------------------|-----|
|   |                                     |     |
|   |                                     |     |
|   |                                     | PF  |
|   |                                     |     |
|   |                                     |     |
|   | <b>PRODUCTS INC.</b>                | TH  |
|   | 303 Blue Bird Parkway               | IS  |
| ` | Wills Point, Texas 75169            | ΙA  |
|   | (800) 379-9709 /Fax: (903) 873-6389 | ١٨/ |
|   | www.gpsink.com                      | 01  |
|   | www.gpsirik.com                     | GI  |

| ) | SABINE SERIES SCULLERY SINK             |       |
|---|-----------------------------------------|-------|
|   | DESCRIPTION                             |       |
| ( | 16GA 3 COMPARTMENTS SINK WITH LEFT DRAI | NBOAF |
|   | MATERIAL                                | ALI   |

| ,1141   | 100/13 00/11/11/11/11              | S SIMIN WITH LEFT BIVE |          | ""    |       |        |   |
|---------|------------------------------------|------------------------|----------|-------|-------|--------|---|
|         | MATERIAL                           |                        |          |       | ONS A | ARE IN |   |
| S, INC. | 16GA (0.06 in) 304 STAINLESS STEEL |                        | X INCHES |       |       |        |   |
| _       | DRW. BY / DATE                     | APPROVED BY / DATE     | REV.     | SCALE | SIZE  | SHEET  |   |
|         | DNZ 01/24/18                       |                        |          | 1:12  | C     | 1/     | 1 |
|         |                                    |                        |          |       |       |        |   |