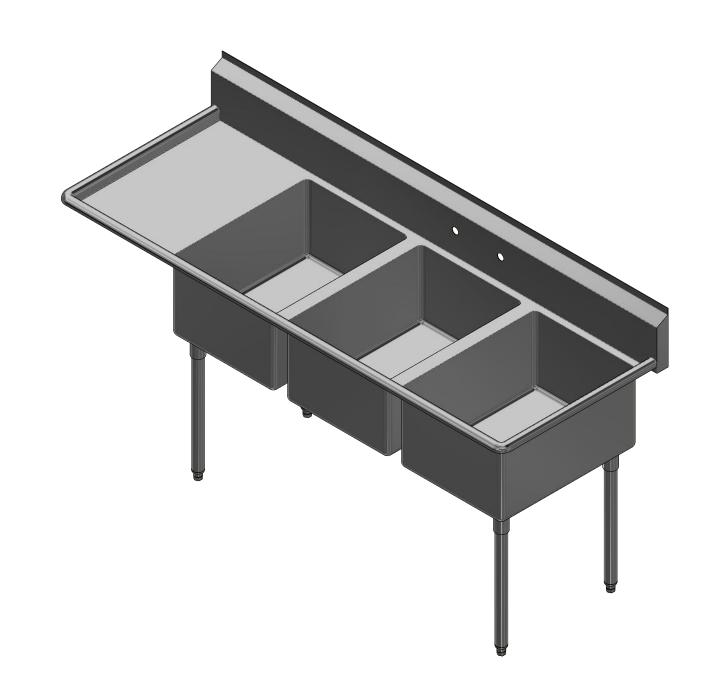

| ) | SABINE SERIES SCULLERY SINK             |       |
|---|-----------------------------------------|-------|
|   | DESCRIPTION                             |       |
| ( | 16GA 3 COMPARTMENTS SINK WITH LEFT DRAI | NBOAF |
|   | MATERIAL                                | ALI   |

| ,1141   | 100/13 00/11/11/11/11              | S SIMIN WITH LEFT BIVE |          | ""    |       |        |   |
|---------|------------------------------------|------------------------|----------|-------|-------|--------|---|
|         | MATERIAL                           |                        |          |       | ONS A | ARE IN |   |
| S, INC. | 16GA (0.06 in) 304 STAINLESS STEEL |                        | X INCHES |       |       |        |   |
| _       | DRW. BY / DATE                     | APPROVED BY / DATE     | REV.     | SCALE | SIZE  | SHEET  |   |
|         | DNZ 01/24/18                       |                        |          | 1:12  | C     | 1/     | 1 |
|         |                                    |                        |          |       |       |        |   |