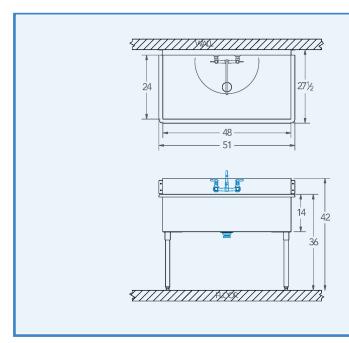

## Bowl (Lg x Wd x Dp)

48" x 24" x 14"

## Overall (Lg x Wd x Ht)

51" x 27 1/2" x 42"

### **Faucet Holes**

1-1/8" Dia 8" Centers

## Drain

3-1/2" Dia Opening