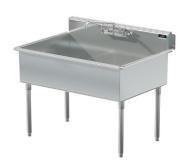

## Model # WC.1E4.00

1-Compartment Idustrial Sink

## Bowl (Lg x Wd x Dp)

48" x 24" x 14"

## Overall (Lg x Wd x Ht)

51" x 27 1/2" x 42"

#### Material

14 gauge, stainless steel