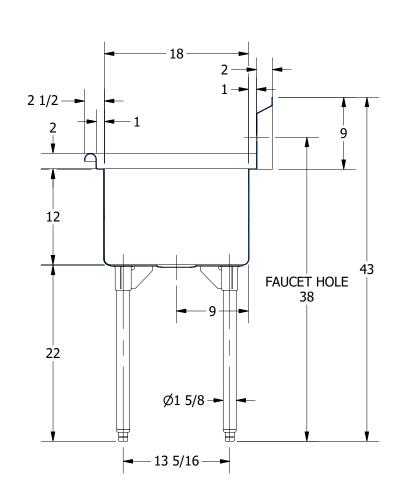

|    | PART NUMBER                                                                | TITLE                                            |       |                       |                                       |
|----|----------------------------------------------------------------------------|--------------------------------------------------|-------|-----------------------|---------------------------------------|
|    | 288.00                                                                     | TRINITY SERIES SCULLERY SINK                     |       |                       |                                       |
|    | PRODUCT CATEGORY                                                           | DESCRIPTION                                      |       |                       |                                       |
|    | SCULLERY SINK                                                              | 14GA 2 COMPARTMENTS SINK                         |       |                       |                                       |
| C. | THE INFORMATION CONTAINED IN THIS DRAWING                                  | MATERIAL                                         |       | ALL DIMENSIONS ARE IN |                                       |
| /  | IS THE SOLE PROPERTY OF GRIFFIN PRODUCTS, INC.                             | IC. 14GA (0.075 in) 304 STAINLESS STEEL X INCHES |       | CHES                  |                                       |
|    | ANY REPORDUCTION IN PART OR AS A WHOLE WITHOUT THE WRITTEN PERMISSION FROM | DRW. BY / DATE APPROVED BY / DAT                 | E RE\ | /. SCALE              | SIZE SHEET                            |
|    | GRIFFIN PRODUCTS, INC. IS PROHIBITED.                                      | DNZ 01/24/18                                     |       | 1:12                  | C   1/1                               |
|    |                                                                            | · · · · · · · · · · · · · · · · · · ·            | •     |                       | · · · · · · · · · · · · · · · · · · · |