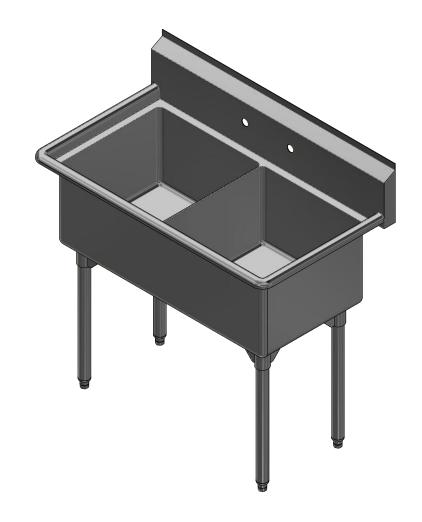

|    | PART NUMBER                                                                | TITLE                                            |       |                       |                                       |
|----|----------------------------------------------------------------------------|--------------------------------------------------|-------|-----------------------|---------------------------------------|
|    | 288.00                                                                     | TRINITY SERIES SCULLERY SINK                     |       |                       |                                       |
|    | PRODUCT CATEGORY                                                           | DESCRIPTION                                      |       |                       |                                       |
|    | SCULLERY SINK                                                              | 14GA 2 COMPARTMENTS SINK                         |       |                       |                                       |
| C. | THE INFORMATION CONTAINED IN THIS DRAWING                                  | MATERIAL                                         |       | ALL DIMENSIONS ARE IN |                                       |
| /  | IS THE SOLE PROPERTY OF GRIFFIN PRODUCTS, INC.                             | IC. 14GA (0.075 in) 304 STAINLESS STEEL X INCHES |       | CHES                  |                                       |
|    | ANY REPORDUCTION IN PART OR AS A WHOLE WITHOUT THE WRITTEN PERMISSION FROM | DRW. BY / DATE APPROVED BY / DAT                 | E RE\ | /. SCALE              | SIZE SHEET                            |
|    | GRIFFIN PRODUCTS, INC. IS PROHIBITED.                                      | DNZ 01/24/18                                     |       | 1:12                  | C   1/1                               |
|    |                                                                            | · · · · · · · · · · · · · · · · · · ·            | •     |                       | · · · · · · · · · · · · · · · · · · · |