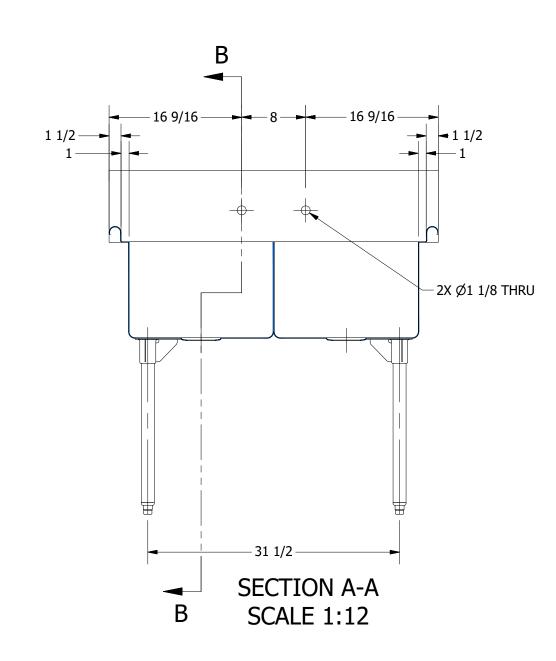

SECTION B-B SCALE 1:12

REV

| 0.4.40                              | PA   |
|-------------------------------------|------|
| 415510                              |      |
|                                     | PR   |
|                                     |      |
| <b>PRODUCTS INC.</b>                | TH   |
| 303 Blue Bird Parkway               | IS 7 |
| Wills Point, Texas 75169            | ΑN   |
| (800) 379-9709 /Fax: (903) 873-6389 | WI   |
| www.gpsink.com                      | GR   |

|    | PART NUMBER                                                                | TITLE                                            |       |                       |                                       |
|----|----------------------------------------------------------------------------|--------------------------------------------------|-------|-----------------------|---------------------------------------|
|    | 288.00                                                                     | TRINITY SERIES SCULLERY SINK                     |       |                       |                                       |
|    | PRODUCT CATEGORY                                                           | DESCRIPTION                                      |       |                       |                                       |
|    | SCULLERY SINK                                                              | 14GA 2 COMPARTMENTS SINK                         |       |                       |                                       |
| C. | THE INFORMATION CONTAINED IN THIS DRAWING                                  | MATERIAL                                         |       | ALL DIMENSIONS ARE IN |                                       |
| /  | IS THE SOLE PROPERTY OF GRIFFIN PRODUCTS, INC.                             | IC. 14GA (0.075 in) 304 STAINLESS STEEL X INCHES |       | CHES                  |                                       |
|    | ANY REPORDUCTION IN PART OR AS A WHOLE WITHOUT THE WRITTEN PERMISSION FROM | DRW. BY / DATE APPROVED BY / DAT                 | E RE\ | /. SCALE              | SIZE SHEET                            |
|    | GRIFFIN PRODUCTS, INC. IS PROHIBITED.                                      | DNZ 01/24/18                                     |       | 1:12                  | C   1/1                               |
|    |                                                                            | · · · · · · · · · · · · · · · · · · ·            | •     |                       | · · · · · · · · · · · · · · · · · · · |