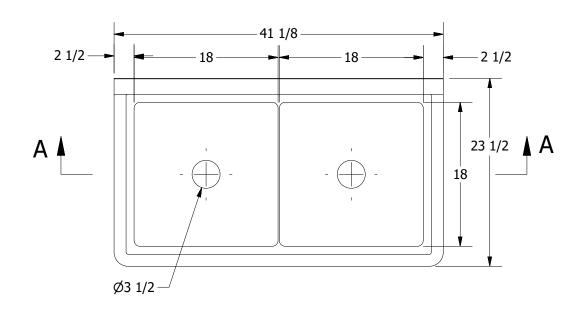

|    | PART NUMBER                                                                | TITLE                                            |       |                       |                                       |
|----|----------------------------------------------------------------------------|--------------------------------------------------|-------|-----------------------|---------------------------------------|
|    | 288.00                                                                     | TRINITY SERIES SCULLERY SINK                     |       |                       |                                       |
|    | PRODUCT CATEGORY                                                           | DESCRIPTION                                      |       |                       |                                       |
|    | SCULLERY SINK                                                              | 14GA 2 COMPARTMENTS SINK                         |       |                       |                                       |
| C. | THE INFORMATION CONTAINED IN THIS DRAWING                                  | MATERIAL                                         |       | ALL DIMENSIONS ARE IN |                                       |
| /  | IS THE SOLE PROPERTY OF GRIFFIN PRODUCTS, INC.                             | IC. 14GA (0.075 in) 304 STAINLESS STEEL X INCHES |       | CHES                  |                                       |
|    | ANY REPORDUCTION IN PART OR AS A WHOLE WITHOUT THE WRITTEN PERMISSION FROM | DRW. BY / DATE APPROVED BY / DAT                 | E RE\ | /. SCALE              | SIZE SHEET                            |
|    | GRIFFIN PRODUCTS, INC. IS PROHIBITED.                                      | DNZ 01/24/18                                     |       | 1:12                  | C   1/1                               |
|    |                                                                            | · · · · · · · · · · · · · · · · · · ·            | •     |                       | · · · · · · · · · · · · · · · · · · · |