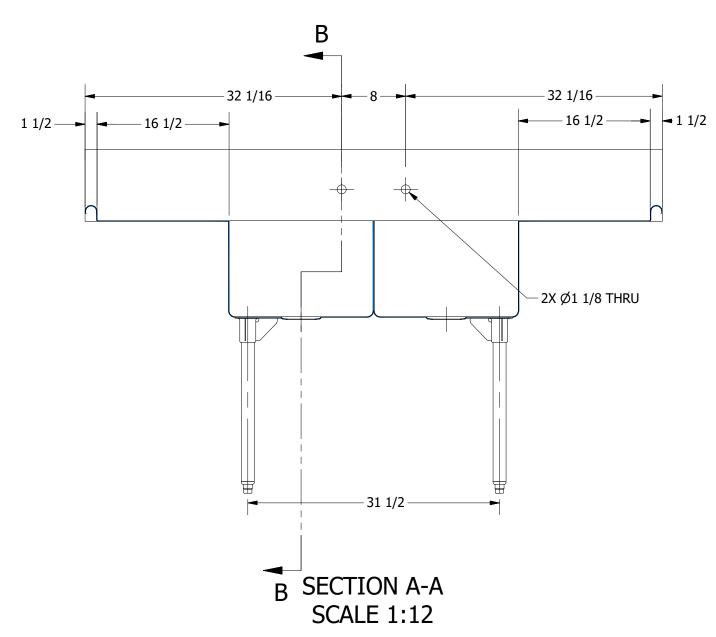

SECTION B-B SCALE 1:12

| 0.4.40                              | P  |
|-------------------------------------|----|
| <b>a</b> 416610                     |    |
|                                     | P  |
|                                     |    |
| PRODUCTS INC.                       | Т  |
| 303 Blue Bird Parkway               | 15 |
| Wills Point, Texas 75169            | Α  |
| (800) 379-9709 /Fax: (903) 873-6389 | ٧  |
| www.gpsink.com                      | G  |

|            | PART NUMBER                                                                              | TITLE                                         |                    |                       |            |
|------------|------------------------------------------------------------------------------------------|-----------------------------------------------|--------------------|-----------------------|------------|
|            | 288.88                                                                                   | TRINITY SERIES SCULL                          | ERY SINK           |                       |            |
| Ъ.         | PRODUCT CATEGORY                                                                         | DESCRIPTION                                   |                    |                       |            |
| н.         | SCULLERY SINK                                                                            | 14GA 2 COMPARTMENTS SINK WITH L&R DRAINBOARDS |                    |                       |            |
| C.         | THE INFORMATION CONTAINED IN THIS DRAWING                                                | MATERIAL                                      |                    | ALL DIMENSIONS ARE IN |            |
| vay<br>169 | IS THE SOLE PROPERTY OF GRIFFIN PRODUCTS, INC.<br>ANY REPORDUCTION IN PART OR AS A WHOLE | 14GA (0.075 in) 304 STAINLESS STEEL           |                    | X INCHES              |            |
| 889        | WITHOUT THE WRITTEN PERMISSION FROM                                                      | DRW. BY / DATE                                | APPROVED BY / DATE | REV. SCALE            | SIZE SHEET |
| m          | GRIFFIN PRODUCTS, INC. IS PROHIBITED.                                                    | DNZ 01/24/18                                  |                    | 1:12                  | C   1/1    |