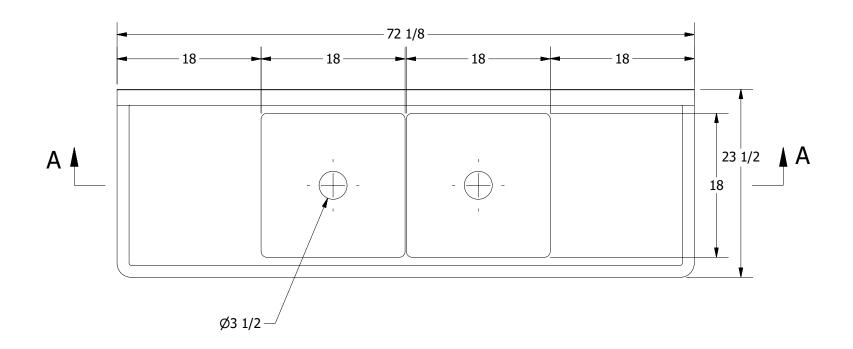

|            | PART NUMBER                                                                              | TITLE                                         |                    |                       |            |
|------------|------------------------------------------------------------------------------------------|-----------------------------------------------|--------------------|-----------------------|------------|
|            | 288.88                                                                                   | TRINITY SERIES SCULL                          | ERY SINK           |                       |            |
| Ъ.         | PRODUCT CATEGORY                                                                         | DESCRIPTION                                   |                    |                       |            |
| н.         | SCULLERY SINK                                                                            | 14GA 2 COMPARTMENTS SINK WITH L&R DRAINBOARDS |                    |                       |            |
| C.         | THE INFORMATION CONTAINED IN THIS DRAWING                                                | MATERIAL                                      |                    | ALL DIMENSIONS ARE IN |            |
| vay<br>169 | IS THE SOLE PROPERTY OF GRIFFIN PRODUCTS, INC.<br>ANY REPORDUCTION IN PART OR AS A WHOLE | 14GA (0.075 in) 304 STAINLESS STEEL           |                    | X INCHES              |            |
| 889        | WITHOUT THE WRITTEN PERMISSION FROM                                                      | DRW. BY / DATE                                | APPROVED BY / DATE | REV. SCALE            | SIZE SHEET |
| m          | GRIFFIN PRODUCTS, INC. IS PROHIBITED.                                                    | DNZ 01/24/18                                  |                    | 1:12                  | C   1/1    |