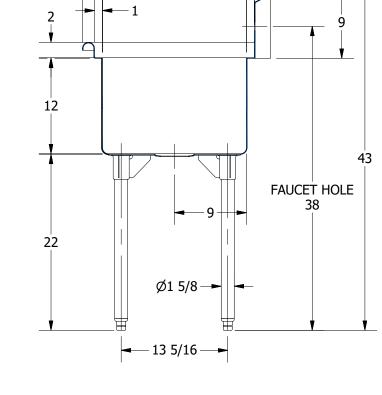

SECTION B-B SCALE 1:12

| 0.4.40                              | P  |
|-------------------------------------|----|
| <b>a</b> 416610                     |    |
|                                     | P  |
|                                     |    |
| PRODUCTS INC.                       | Т  |
| 303 Blue Bird Parkway               | 15 |
| Wills Point, Texas 75169            | Α  |
| (800) 379-9709 /Fax: (903) 873-6389 | ٧  |
| www.gpsink.com                      | G  |

|            | PART NUMBER                                                                              | TITLE                                         |                    |                       |            |
|------------|------------------------------------------------------------------------------------------|-----------------------------------------------|--------------------|-----------------------|------------|
|            | 288.88                                                                                   | TRINITY SERIES SCULL                          | ERY SINK           |                       |            |
| Ъ.         | PRODUCT CATEGORY                                                                         | DESCRIPTION                                   |                    |                       |            |
| н.         | SCULLERY SINK                                                                            | 14GA 2 COMPARTMENTS SINK WITH L&R DRAINBOARDS |                    |                       |            |
| C.         | THE INFORMATION CONTAINED IN THIS DRAWING                                                | MATERIAL                                      |                    | ALL DIMENSIONS ARE IN |            |
| vay<br>169 | IS THE SOLE PROPERTY OF GRIFFIN PRODUCTS, INC.<br>ANY REPORDUCTION IN PART OR AS A WHOLE | 14GA (0.075 in) 304 STAINLESS STEEL           |                    | X INCHES              |            |
| 889        | WITHOUT THE WRITTEN PERMISSION FROM                                                      | DRW. BY / DATE                                | APPROVED BY / DATE | REV. SCALE            | SIZE SHEET |
| m          | GRIFFIN PRODUCTS, INC. IS PROHIBITED.                                                    | DNZ 01/24/18                                  |                    | 1:12                  | C   1/1    |