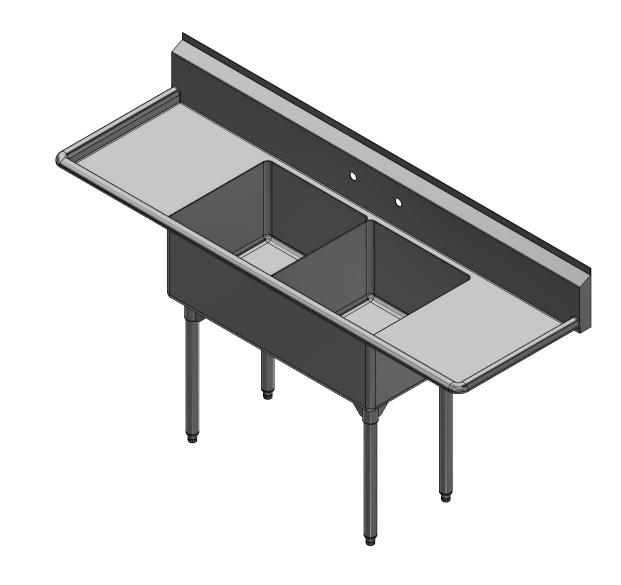

|            | PART NUMBER                                                                              | TITLE                                         |                    |                       |            |
|------------|------------------------------------------------------------------------------------------|-----------------------------------------------|--------------------|-----------------------|------------|
|            | 288.88                                                                                   | TRINITY SERIES SCULL                          | ERY SINK           |                       |            |
| Ъ.         | PRODUCT CATEGORY                                                                         | DESCRIPTION                                   |                    |                       |            |
| н.         | SCULLERY SINK                                                                            | 14GA 2 COMPARTMENTS SINK WITH L&R DRAINBOARDS |                    |                       |            |
| C.         | THE INFORMATION CONTAINED IN THIS DRAWING                                                | MATERIAL                                      |                    | ALL DIMENSIONS ARE IN |            |
| vay<br>169 | IS THE SOLE PROPERTY OF GRIFFIN PRODUCTS, INC.<br>ANY REPORDUCTION IN PART OR AS A WHOLE | 14GA (0.075 in) 304 STAINLESS STEEL           |                    | X INCHES              |            |
| 889        | WITHOUT THE WRITTEN PERMISSION FROM                                                      | DRW. BY / DATE                                | APPROVED BY / DATE | REV. SCALE            | SIZE SHEET |
| m          | GRIFFIN PRODUCTS, INC. IS PROHIBITED.                                                    | DNZ 01/24/18                                  |                    | 1:12                  | C   1/1    |