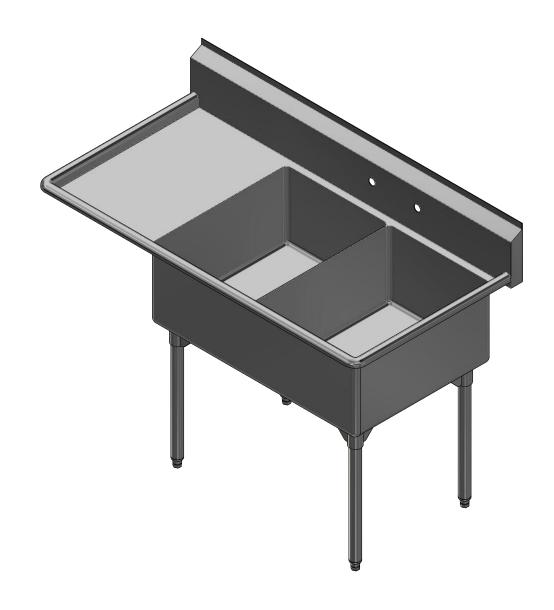

|     | TITLE                                         |                    |          |                       |      |      |     |  |
|-----|-----------------------------------------------|--------------------|----------|-----------------------|------|------|-----|--|
| 0   | TRINITY SERIES SCULL                          | ERY SINK           |          |                       |      |      |     |  |
|     | DESCRIPTION                                   |                    |          |                       |      |      |     |  |
| ΙK  | 14GA 2 COMPARTMENTS SINK WITH LEFT DRAINBOARD |                    |          |                       |      |      |     |  |
| IG  |                                               |                    |          | ALL DIMENSIONS ARE IN |      |      |     |  |
| ۱C. | 14GA (0.075 in) 304 ST                        | AINLESS STEEL      | X INCHES |                       |      |      |     |  |
|     | DRW. BY / DATE                                | APPROVED BY / DATE | REV.     | SCALE                 | SIZE | SHEE | Т   |  |
|     | DNZ 01/24/18                                  |                    |          | 1:12                  | C    | 1 /  | / 1 |  |