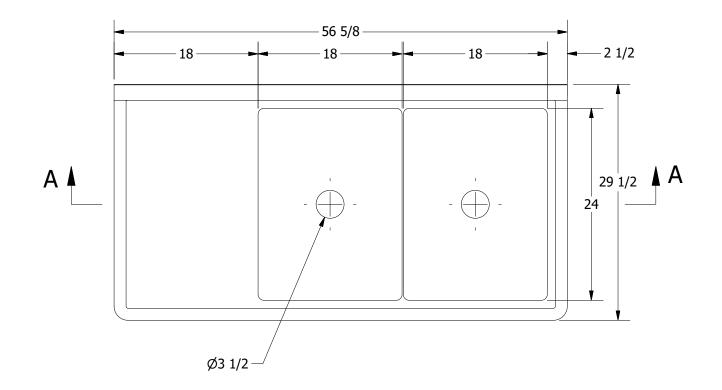

|     | TITLE                                         |                    |          |                       |      |      |     |  |
|-----|-----------------------------------------------|--------------------|----------|-----------------------|------|------|-----|--|
| 0   | TRINITY SERIES SCULL                          | ERY SINK           |          |                       |      |      |     |  |
|     | DESCRIPTION                                   |                    |          |                       |      |      |     |  |
| ΙK  | 14GA 2 COMPARTMENTS SINK WITH LEFT DRAINBOARD |                    |          |                       |      |      |     |  |
| IG  |                                               |                    |          | ALL DIMENSIONS ARE IN |      |      |     |  |
| ۱C. | 14GA (0.075 in) 304 ST                        | AINLESS STEEL      | X INCHES |                       |      |      |     |  |
|     | DRW. BY / DATE                                | APPROVED BY / DATE | REV.     | SCALE                 | SIZE | SHEE | Т   |  |
|     | DNZ 01/24/18                                  |                    |          | 1:12                  | C    | 1 /  | / 1 |  |