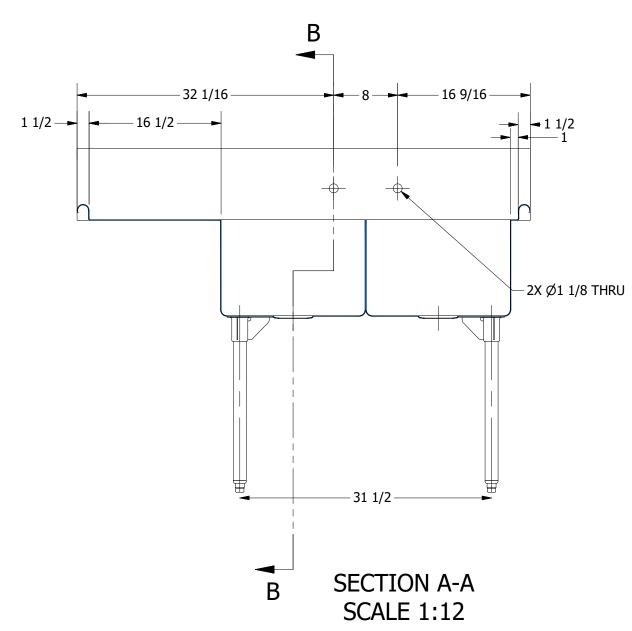

SECTION B-B SCALE 1:12

| 0.4.40                              | PART NUMBER                                   |
|-------------------------------------|-----------------------------------------------|
| a diffic                            | 284.80                                        |
|                                     | PRODUCT CATEGORY                              |
|                                     | SCULLERY SINK                                 |
| PRODUCTS INC.                       | THE INFORMATION CONTAINED IN THIS DRAWING     |
| 303 Blue Bird Parkway               | IS THE SOLE PROPERTY OF GRIFFIN PRODUCTS, INC |
| Wills Point, Texas 75169            | ANY REPORDUCTION IN PART OR AS A WHOLE        |
| (800) 379-9709 /Fax: (903) 873-6389 | WITHOUT THE WRITTEN PERMISSION FROM           |
| www.gpsink.com                      | GRIFFIN PRODUCTS, INC. IS PROHIBITED.         |
|                                     |                                               |

|     | TITLE                                         |                    |          |                       |      |      |     |  |
|-----|-----------------------------------------------|--------------------|----------|-----------------------|------|------|-----|--|
| 0   | TRINITY SERIES SCULL                          | ERY SINK           |          |                       |      |      |     |  |
|     | DESCRIPTION                                   |                    |          |                       |      |      |     |  |
| ΙK  | 14GA 2 COMPARTMENTS SINK WITH LEFT DRAINBOARD |                    |          |                       |      |      |     |  |
| IG  |                                               |                    |          | ALL DIMENSIONS ARE IN |      |      |     |  |
| ۱C. | 14GA (0.075 in) 304 ST                        | AINLESS STEEL      | X INCHES |                       |      |      |     |  |
|     | DRW. BY / DATE                                | APPROVED BY / DATE | REV.     | SCALE                 | SIZE | SHEE | Т   |  |
|     | DNZ 01/24/18                                  |                    |          | 1:12                  | C    | 1 /  | / 1 |  |