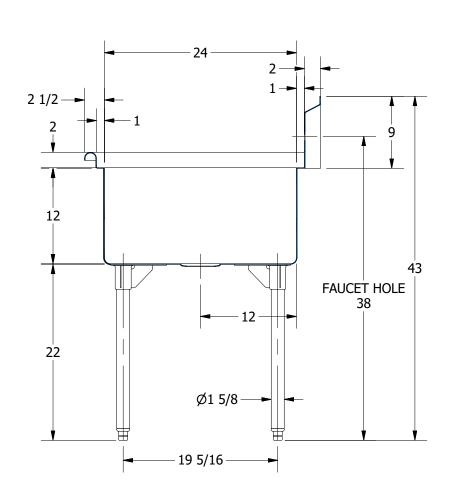

|     | TITLE                                         |                    |          |                       |      |      |     |  |
|-----|-----------------------------------------------|--------------------|----------|-----------------------|------|------|-----|--|
| 0   | TRINITY SERIES SCULL                          | ERY SINK           |          |                       |      |      |     |  |
|     | DESCRIPTION                                   |                    |          |                       |      |      |     |  |
| ΙK  | 14GA 2 COMPARTMENTS SINK WITH LEFT DRAINBOARD |                    |          |                       |      |      |     |  |
| IG  |                                               |                    |          | ALL DIMENSIONS ARE IN |      |      |     |  |
| ۱C. | 14GA (0.075 in) 304 ST                        | AINLESS STEEL      | X INCHES |                       |      |      |     |  |
|     | DRW. BY / DATE                                | APPROVED BY / DATE | REV.     | SCALE                 | SIZE | SHEE | Т   |  |
|     | DNZ 01/24/18                                  |                    |          | 1:12                  | C    | 1 /  | / 1 |  |