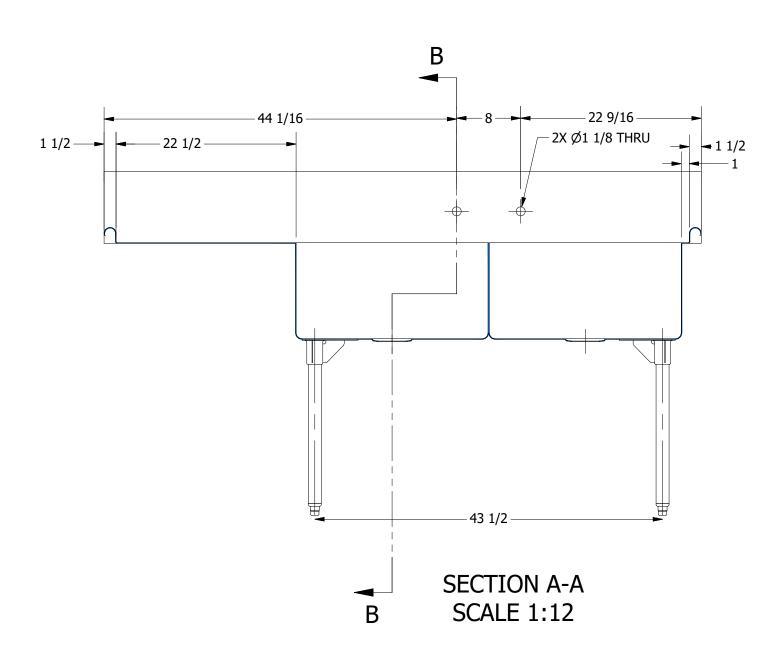

SECTION B-B SCALE 1:12

DESCRIPTION

REVISION HISTORY

DATE

REV

| PART NUMBER                               | T |
|-------------------------------------------|---|
| 244.40                                    | ٦ |
| PRODUCT CATEGORY                          | D |
| SCULLERY SINK                             | 1 |
| THE INFORMATION CONTAINED IN THIS DRAWING | M |

|              | TITLE                          |                                           |      |                       |            |  |
|--------------|--------------------------------|-------------------------------------------|------|-----------------------|------------|--|
| .40          | TRINITY SERIES SCULLERY SINK   |                                           |      |                       |            |  |
|              | DESCRIPTION                    |                                           |      |                       |            |  |
| SINK         |                                |                                           |      |                       |            |  |
|              | -   · · · · · - · · · · ·   AL |                                           |      | ALL DIMENSIONS ARE IN |            |  |
| s, INC.<br>E | 14GA (0.075 in) 304 ST         | A (0.075 in) 304 STAINLESS STEEL X INCHES |      |                       | CHES       |  |
|              | DRW. BY / DATE                 | APPROVED BY / DATE                        | REV. | SCALE                 | SIZE SHEET |  |
|              | DNZ 01/24/18                   |                                           |      | 1:12                  | C   1/1    |  |