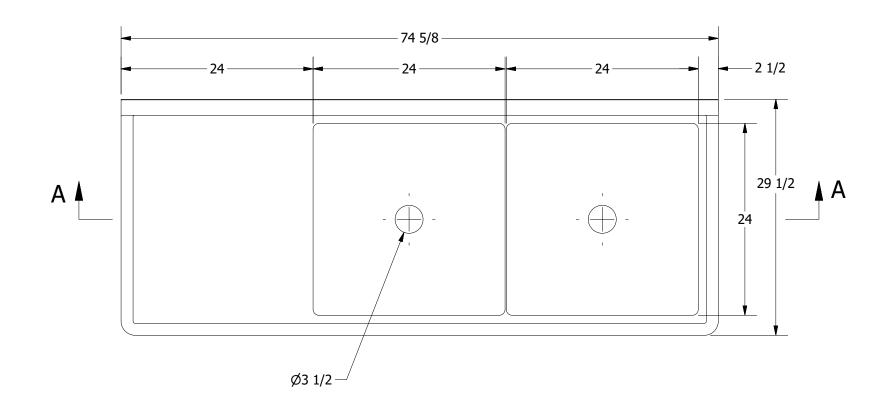

SECTION B-B SCALE 1:12

DESCRIPTION

REVISION HISTORY

DATE

REV

| PART NUMBER                               | T |
|-------------------------------------------|---|
| 244.40                                    | ٦ |
| PRODUCT CATEGORY                          | D |
| SCULLERY SINK                             | 1 |
| THE INFORMATION CONTAINED IN THIS DRAWING | M |

|              | TITLE                          |                                           |      |                       |            |  |
|--------------|--------------------------------|-------------------------------------------|------|-----------------------|------------|--|
| .40          | TRINITY SERIES SCULLERY SINK   |                                           |      |                       |            |  |
|              | DESCRIPTION                    |                                           |      |                       |            |  |
| SINK         |                                |                                           |      |                       |            |  |
|              | -   · · · · · - · · · · ·   AL |                                           |      | ALL DIMENSIONS ARE IN |            |  |
| s, INC.<br>E | 14GA (0.075 in) 304 ST         | A (0.075 in) 304 STAINLESS STEEL X INCHES |      |                       | CHES       |  |
|              | DRW. BY / DATE                 | APPROVED BY / DATE                        | REV. | SCALE                 | SIZE SHEET |  |
|              | DNZ 01/24/18                   |                                           |      | 1:12                  | C   1/1    |  |