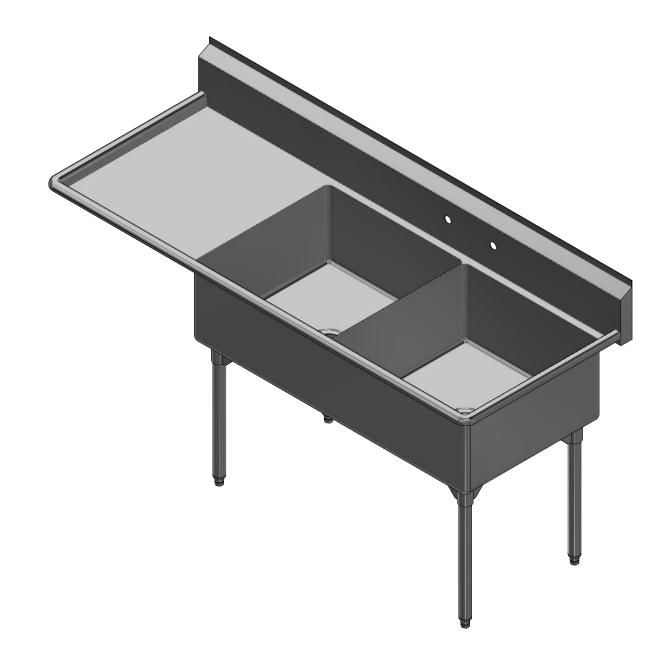

|              | TITLE                          |                                           |      |                       |            |  |
|--------------|--------------------------------|-------------------------------------------|------|-----------------------|------------|--|
| .40          | TRINITY SERIES SCULLERY SINK   |                                           |      |                       |            |  |
|              | DESCRIPTION                    |                                           |      |                       |            |  |
| SINK         |                                |                                           |      |                       |            |  |
|              | -   · · · · · - · · · · ·   AL |                                           |      | ALL DIMENSIONS ARE IN |            |  |
| s, INC.<br>E | 14GA (0.075 in) 304 ST         | A (0.075 in) 304 STAINLESS STEEL X INCHES |      |                       | CHES       |  |
|              | DRW. BY / DATE                 | APPROVED BY / DATE                        | REV. | SCALE                 | SIZE SHEET |  |
|              | DNZ 01/24/18                   |                                           |      | 1:12                  | C   1/1    |  |