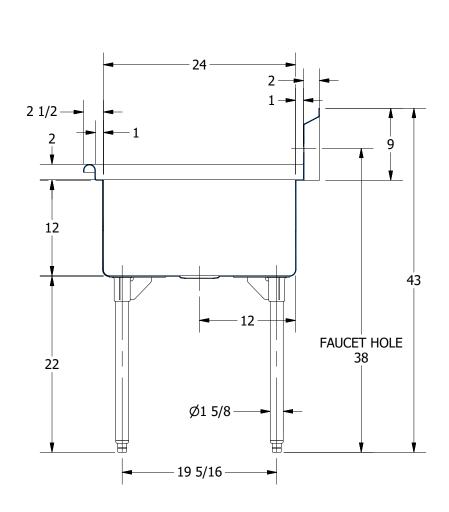

SECTION B-B SCALE 1:12

DESCRIPTION

REVISION HISTORY

DATE

REV

| PART NUMBER                               | T |
|-------------------------------------------|---|
| 244.40                                    | ٦ |
| PRODUCT CATEGORY                          | D |
| SCULLERY SINK                             | 1 |
| THE INFORMATION CONTAINED IN THIS DRAWING | M |

|              | TITLE                          |                                           |      |                       |            |  |
|--------------|--------------------------------|-------------------------------------------|------|-----------------------|------------|--|
| .40          | TRINITY SERIES SCULLERY SINK   |                                           |      |                       |            |  |
|              | DESCRIPTION                    |                                           |      |                       |            |  |
| SINK         |                                |                                           |      |                       |            |  |
|              | -   · · · · · - · · · · ·   AL |                                           |      | ALL DIMENSIONS ARE IN |            |  |
| s, INC.<br>E | 14GA (0.075 in) 304 ST         | A (0.075 in) 304 STAINLESS STEEL X INCHES |      |                       | CHES       |  |
|              | DRW. BY / DATE                 | APPROVED BY / DATE                        | REV. | SCALE                 | SIZE SHEET |  |
|              | DNZ 01/24/18                   |                                           |      | 1:12                  | C   1/1    |  |