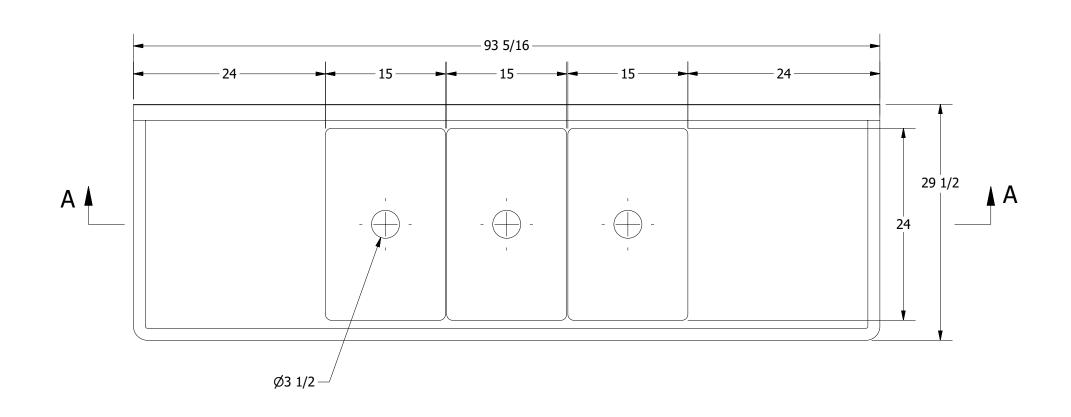

| 7 | TRINITY SERIES SCULLERY SINK            |      |
|---|-----------------------------------------|------|
|   | DESCRIPTION                             |      |
| K | 14GA 3 COMPARTMENTS SINK WITH L&R DRAIN | IBO/ |
| ĵ | MATERIAL                                |      |

| ΙK  | 14GA 3 COMPARTMENTS SINK WITH L&R DRAINBOARDS |                    |                       |       |      |       |   |  |
|-----|-----------------------------------------------|--------------------|-----------------------|-------|------|-------|---|--|
|     | MATERIAL 14GA (0.075 in) 304 STAINLESS STEEL  |                    | ALL DIMENSIONS ARE IN |       |      |       |   |  |
| ۱C. |                                               |                    | X INCHES              |       |      |       |   |  |
|     | DRW. BY / DATE                                | APPROVED BY / DATE | REV.                  | SCALE | SIZE | SHEET |   |  |
|     | DNZ 01/24/18                                  |                    |                       | 1:12  | C    | 1/    | 1 |  |