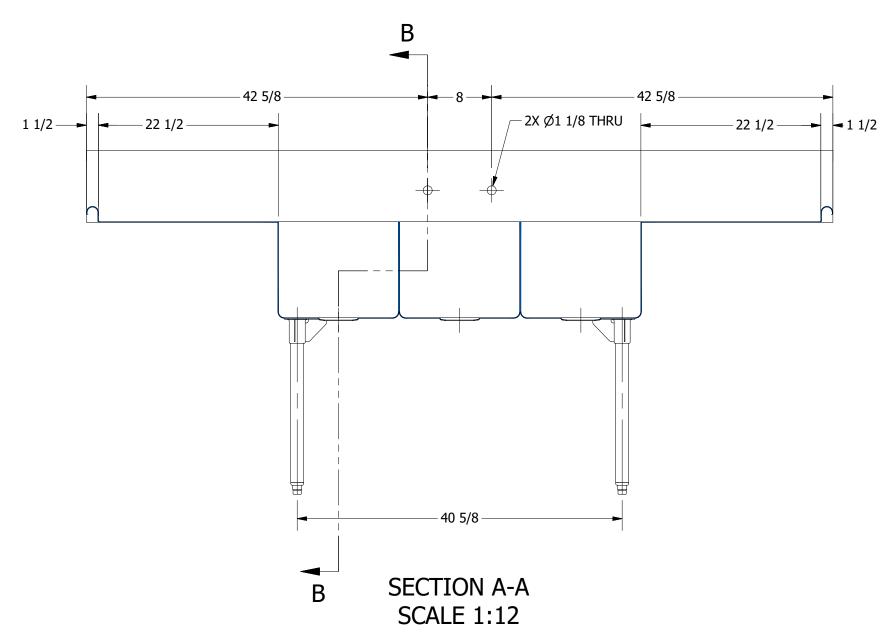

SECTION B-B SCALE 1:12

REV

| 0.4.40                              | PART NUMBER                                    | Γ |
|-------------------------------------|------------------------------------------------|---|
| <b>a</b> 416610                     | 354.44                                         |   |
|                                     | PRODUCT CATEGORY                               | Γ |
|                                     | SCULLERY SINK                                  |   |
| <b>PRODUCTS INC.</b>                | THE INFORMATION CONTAINED IN THIS DRAWING      | Γ |
| 303 Blue Bird Parkway               | IS THE SOLE PROPERTY OF GRIFFIN PRODUCTS, INC. |   |
| Wills Point, Texas 75169            | ANY REPORDUCTION IN PART OR AS A WHOLE         | ŀ |
| (800) 379-9709 /Fax: (903) 873-6389 | WITHOUT THE WRITTEN PERMISSION FROM            |   |
| www.gpsink.com                      | GRIFFIN PRODUCTS, INC. IS PROHIBITED.          |   |
|                                     |                                                |   |

| 7 | TRINITY SERIES SCULLERY SINK            |      |
|---|-----------------------------------------|------|
|   | DESCRIPTION                             |      |
| K | 14GA 3 COMPARTMENTS SINK WITH L&R DRAIN | IBO/ |
| ĵ | MATERIAL                                |      |

| ΙK  | 14GA 3 COMPARTMENTS SINK WITH L&R DRAINBOARDS |                    |                       |       |      |       |   |  |
|-----|-----------------------------------------------|--------------------|-----------------------|-------|------|-------|---|--|
|     | MATERIAL 14GA (0.075 in) 304 STAINLESS STEEL  |                    | ALL DIMENSIONS ARE IN |       |      |       |   |  |
| ۱C. |                                               |                    | X INCHES              |       |      |       |   |  |
|     | DRW. BY / DATE                                | APPROVED BY / DATE | REV.                  | SCALE | SIZE | SHEET |   |  |
|     | DNZ 01/24/18                                  |                    |                       | 1:12  | C    | 1/    | 1 |  |