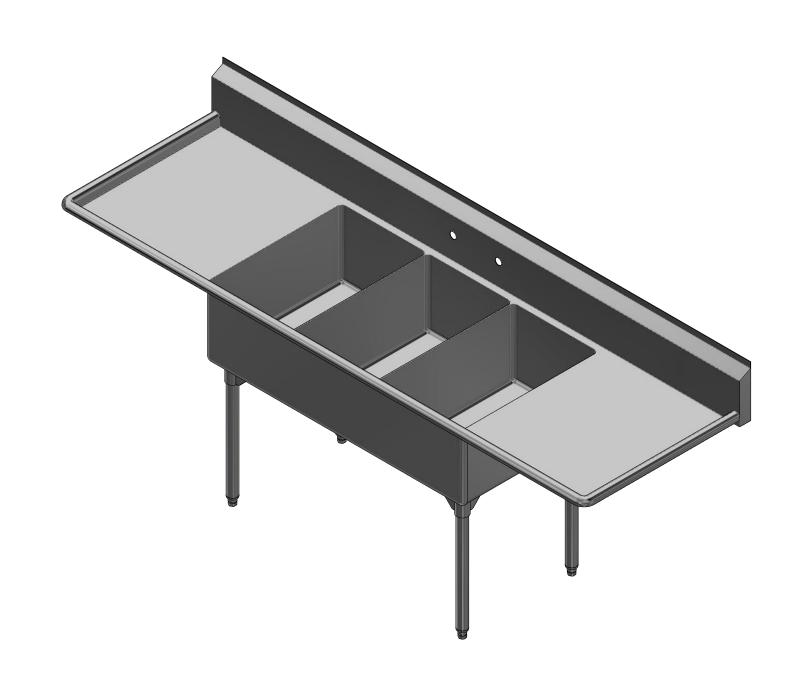

| 7 | TRINITY SERIES SCULLERY SINK            |      |
|---|-----------------------------------------|------|
|   | DESCRIPTION                             |      |
| K | 14GA 3 COMPARTMENTS SINK WITH L&R DRAIN | IBO/ |
| ĵ | MATERIAL                                |      |

| ΙK  | 14GA 3 COMPARTMENTS SINK WITH L&R DRAINBOARDS |                    |                       |       |      |       |   |  |
|-----|-----------------------------------------------|--------------------|-----------------------|-------|------|-------|---|--|
|     | MATERIAL 14GA (0.075 in) 304 STAINLESS STEEL  |                    | ALL DIMENSIONS ARE IN |       |      |       |   |  |
| ۱C. |                                               |                    | X INCHES              |       |      |       |   |  |
|     | DRW. BY / DATE                                | APPROVED BY / DATE | REV.                  | SCALE | SIZE | SHEET |   |  |
|     | DNZ 01/24/18                                  |                    |                       | 1:12  | C    | 1/    | 1 |  |