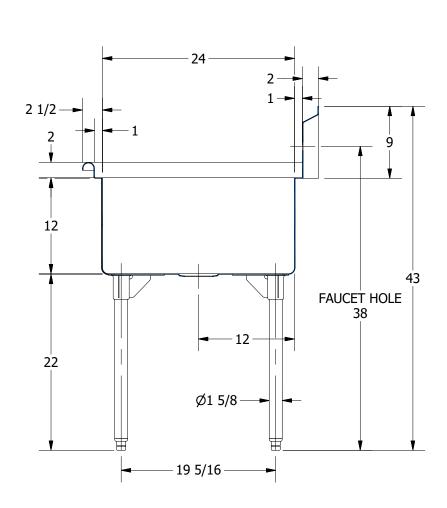

| 7 | TRINITY SERIES SCULLERY SINK            |      |
|---|-----------------------------------------|------|
|   | DESCRIPTION                             |      |
| K | 14GA 3 COMPARTMENTS SINK WITH L&R DRAIN | IBO/ |
| ĵ | MATERIAL                                |      |

| ΙK  | 14GA 3 COMPARTMENTS SINK WITH L&R DRAINBOARDS |                    |                       |       |      |       |   |  |
|-----|-----------------------------------------------|--------------------|-----------------------|-------|------|-------|---|--|
|     | MATERIAL 14GA (0.075 in) 304 STAINLESS STEEL  |                    | ALL DIMENSIONS ARE IN |       |      |       |   |  |
| ۱C. |                                               |                    | X INCHES              |       |      |       |   |  |
|     | DRW. BY / DATE                                | APPROVED BY / DATE | REV.                  | SCALE | SIZE | SHEET |   |  |
|     | DNZ 01/24/18                                  |                    |                       | 1:12  | C    | 1/    | 1 |  |