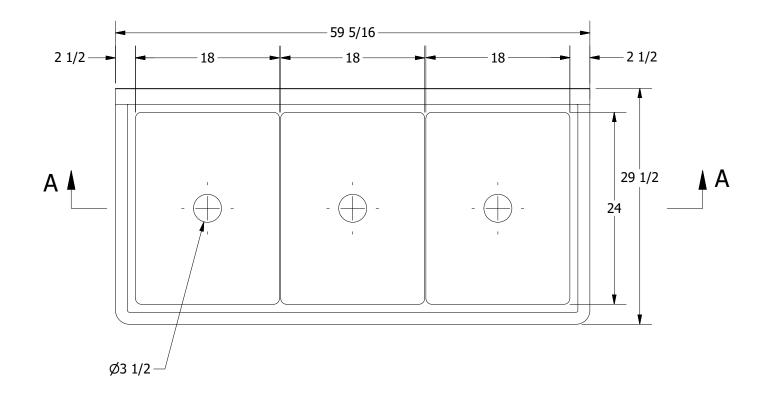

|    | PART NUMBER                                    | TITLE           |
|----|------------------------------------------------|-----------------|
|    | 384.00                                         | TRINITY SERIES  |
|    | PRODUCT CATEGORY                               | DESCRIPTION     |
|    | SCULLERY SINK                                  | 14GA 3 COMPAR   |
| Ξ. |                                                | MATERIAL        |
| iy | IS THE SOLE PROPERTY OF GRIFFIN PRODUCTS, INC. | 14GA (0.075 in) |
| 9  | ANY REPORDUCTION IN PART OR AS A WHOLE         | , ,             |
| 19 | WITHOUT THE WRITTEN PERMISSION FROM            | DRW. BY / DATE  |
| า  | GRIFFIN PRODUCTS, INC., IS PROHIBITED.         | DNZ ()1/3       |

|      | TITLE                               |                    |      |                       |            |  |  |
|------|-------------------------------------|--------------------|------|-----------------------|------------|--|--|
| 00   | TRINITY SERIES SCULL                | ERY SINK           |      |                       |            |  |  |
|      | DESCRIPTION                         |                    |      |                       |            |  |  |
| NK   | 14GA 3 COMPARTMENT                  | S SINK             |      |                       |            |  |  |
|      | MATERIAL                            |                    |      | ALL DIMENSIONS ARE IN |            |  |  |
| INC. | 14GA (0.075 in) 304 STAINLESS STEEL |                    |      | X INCHES              |            |  |  |
|      | DRW. BY / DATE                      | APPROVED BY / DATE | REV. | SCALE                 | SIZE SHEET |  |  |
|      | DNZ 01/24/18                        |                    |      | 1:12                  | C   1/1    |  |  |