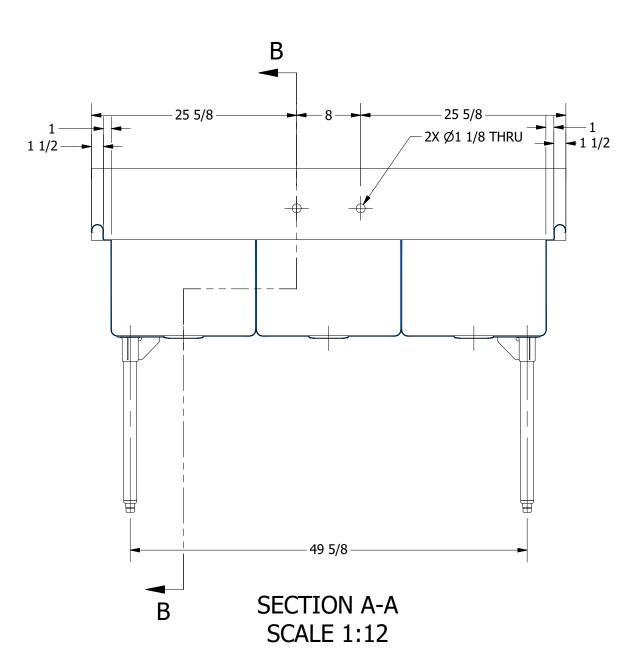

SECTION B-B SCALE 1:12

| 0.4.40                              | F  |
|-------------------------------------|----|
|                                     | ١. |
|                                     |    |
|                                     | -  |
|                                     | ŀ  |
|                                     |    |
|                                     | L  |
| PRODUCTS INC.                       | П  |
| 303 Blue Bird Parkway               | ı  |
| Wills Point, Texas 75169            | ١, |
|                                     | ′. |
| (800) 379-9709 /Fax: (903) 873-6389 | ١  |
| www.gpsink.com                      | (  |
|                                     |    |

|    | PART NUMBER                                    | TITLE           |
|----|------------------------------------------------|-----------------|
|    | 384.00                                         | TRINITY SERIES  |
|    | PRODUCT CATEGORY                               | DESCRIPTION     |
|    | SCULLERY SINK                                  | 14GA 3 COMPAR   |
| Ξ. |                                                | MATERIAL        |
| iy | IS THE SOLE PROPERTY OF GRIFFIN PRODUCTS, INC. | 14GA (0.075 in) |
| 9  | ANY REPORDUCTION IN PART OR AS A WHOLE         | , ,             |
| 19 | WITHOUT THE WRITTEN PERMISSION FROM            | DRW. BY / DATE  |
| า  | GRIFFIN PRODUCTS, INC., IS PROHIBITED.         | DNZ ()1/3       |

|      | TITLE                               |                    |      |                       |            |  |  |
|------|-------------------------------------|--------------------|------|-----------------------|------------|--|--|
| 00   | TRINITY SERIES SCULL                | ERY SINK           |      |                       |            |  |  |
|      | DESCRIPTION                         |                    |      |                       |            |  |  |
| NK   | 14GA 3 COMPARTMENT                  | S SINK             |      |                       |            |  |  |
|      | MATERIAL                            |                    |      | ALL DIMENSIONS ARE IN |            |  |  |
| INC. | 14GA (0.075 in) 304 STAINLESS STEEL |                    |      | X INCHES              |            |  |  |
|      | DRW. BY / DATE                      | APPROVED BY / DATE | REV. | SCALE                 | SIZE SHEET |  |  |
|      | DNZ 01/24/18                        |                    |      | 1:12                  | C   1/1    |  |  |