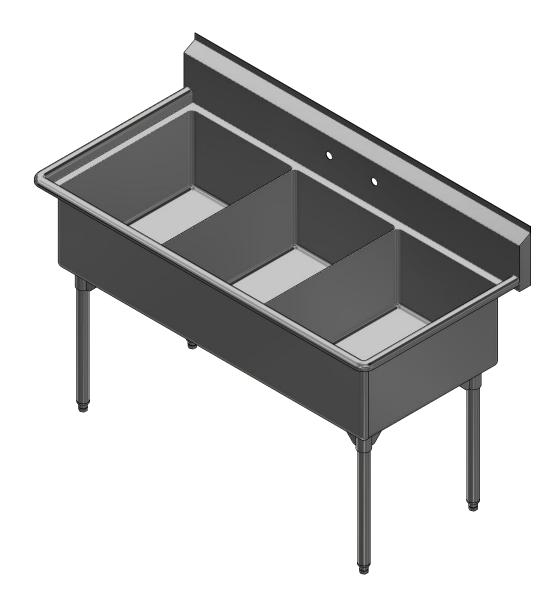

|    | PART NUMBER                                    | TITLE           |
|----|------------------------------------------------|-----------------|
|    | 384.00                                         | TRINITY SERIES  |
|    | PRODUCT CATEGORY                               | DESCRIPTION     |
|    | SCULLERY SINK                                  | 14GA 3 COMPAR   |
| Ξ. |                                                | MATERIAL        |
| iy | IS THE SOLE PROPERTY OF GRIFFIN PRODUCTS, INC. | 14GA (0.075 in) |
| 9  | ANY REPORDUCTION IN PART OR AS A WHOLE         | , ,             |
| 19 | WITHOUT THE WRITTEN PERMISSION FROM            | DRW. BY / DATE  |
| า  | GRIFFIN PRODUCTS, INC., IS PROHIBITED.         | DNZ ()1/3       |

|      | TITLE                               |                    |      |                       |            |  |  |
|------|-------------------------------------|--------------------|------|-----------------------|------------|--|--|
| 00   | TRINITY SERIES SCULL                | ERY SINK           |      |                       |            |  |  |
|      | DESCRIPTION                         |                    |      |                       |            |  |  |
| NK   | 14GA 3 COMPARTMENT                  | S SINK             |      |                       |            |  |  |
|      | MATERIAL                            |                    |      | ALL DIMENSIONS ARE IN |            |  |  |
| INC. | 14GA (0.075 in) 304 STAINLESS STEEL |                    |      | X INCHES              |            |  |  |
|      | DRW. BY / DATE                      | APPROVED BY / DATE | REV. | SCALE                 | SIZE SHEET |  |  |
|      | DNZ 01/24/18                        |                    |      | 1:12                  | C   1/1    |  |  |