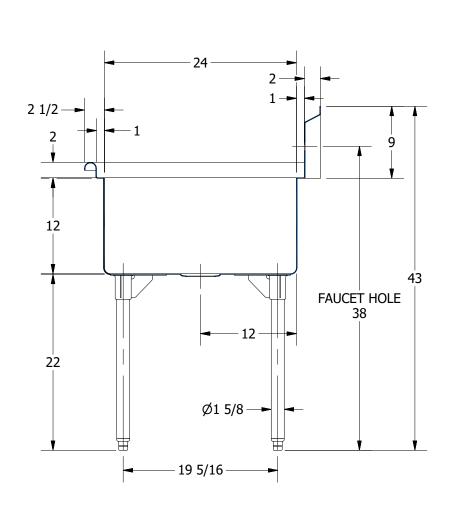

|    | PART NUMBER                                    | TITLE           |
|----|------------------------------------------------|-----------------|
|    | 384.00                                         | TRINITY SERIES  |
|    | PRODUCT CATEGORY                               | DESCRIPTION     |
|    | SCULLERY SINK                                  | 14GA 3 COMPAR   |
| Ξ. |                                                | MATERIAL        |
| iy | IS THE SOLE PROPERTY OF GRIFFIN PRODUCTS, INC. | 14GA (0.075 in) |
| 9  | ANY REPORDUCTION IN PART OR AS A WHOLE         | , ,             |
| 19 | WITHOUT THE WRITTEN PERMISSION FROM            | DRW. BY / DATE  |
| า  | GRIFFIN PRODUCTS, INC., IS PROHIBITED.         | DNZ ()1/3       |

|      | TITLE                               |                    |      |                       |            |  |  |
|------|-------------------------------------|--------------------|------|-----------------------|------------|--|--|
| 00   | TRINITY SERIES SCULL                | ERY SINK           |      |                       |            |  |  |
|      | DESCRIPTION                         |                    |      |                       |            |  |  |
| NK   | 14GA 3 COMPARTMENT                  | S SINK             |      |                       |            |  |  |
|      | MATERIAL                            |                    |      | ALL DIMENSIONS ARE IN |            |  |  |
| INC. | 14GA (0.075 in) 304 STAINLESS STEEL |                    |      | X INCHES              |            |  |  |
|      | DRW. BY / DATE                      | APPROVED BY / DATE | REV. | SCALE                 | SIZE SHEET |  |  |
|      | DNZ 01/24/18                        |                    |      | 1:12                  | C   1/1    |  |  |