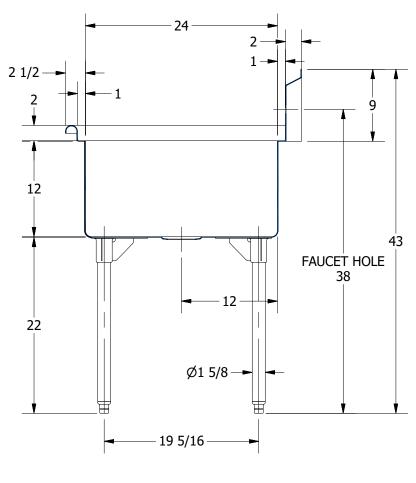

## SECTION B-B SCALE 1:12

**384.04** TITLE TRINITY SERIES SCULLERY SINK DESCRIPTION PRODUCT CATEGORY 

 PRODUCT CATEGORY
 DESCRIPTION

 SCULLERY SINK
 14GA 3 COMPARTMENTS SINK WITH RIGHT DRAINBOARD

 Matterial
 All DIME