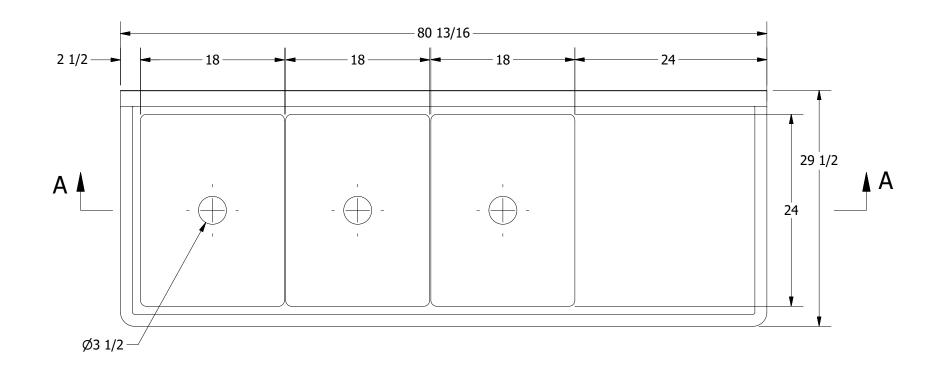

## SECTION B-B SCALE 1:12

**384.04** TITLE TRINITY SERIES SCULLERY SINK DESCRIPTION PRODUCT CATEGORY 

 PRODUCT CATEGORY
 DESCRIPTION

 SCULLERY SINK
 14GA 3 COMPARTMENTS SINK WITH RIGHT DRAINBOARD

 Matterial
 All DIME