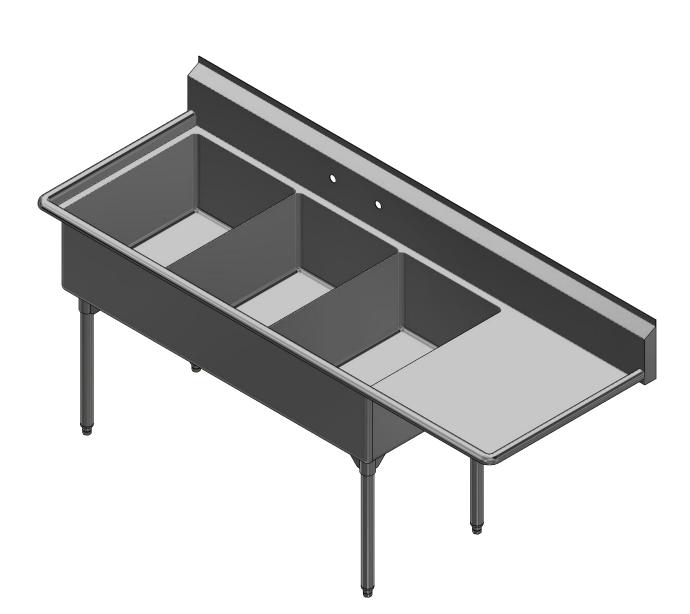

## SECTION B-B SCALE 1:12

**384.04** TITLE TRINITY SERIES SCULLERY SINK DESCRIPTION PRODUCT CATEGORY 

 PRODUCT CATEGORY
 DESCRIPTION

 SCULLERY SINK
 14GA 3 COMPARTMENTS SINK WITH RIGHT DRAINBOARD

 Matterial
 All DIME