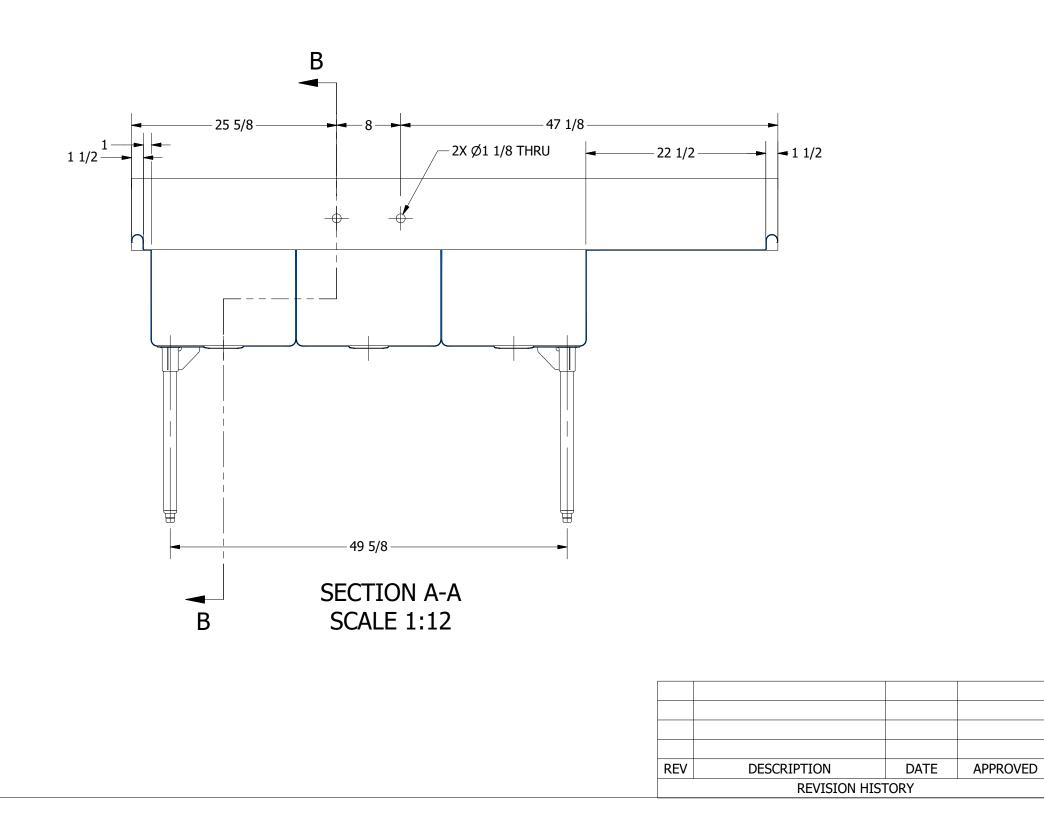

## SECTION B-B SCALE 1:12

**384.04** TITLE TRINITY SERIES SCULLERY SINK DESCRIPTION PRODUCT CATEGORY 

 PRODUCT CATEGORY
 DESCRIPTION

 SCULLERY SINK
 14GA 3 COMPARTMENTS SINK WITH RIGHT DRAINBOARD

 Matterial
 All DIME