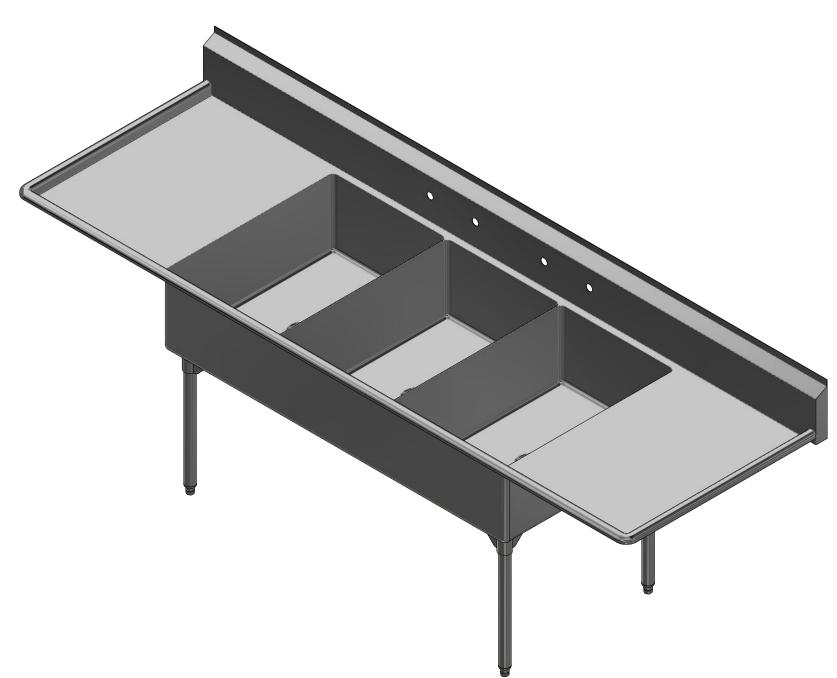

|         | TITLE                                         |                    |      |       |      |       |  |  |  |
|---------|-----------------------------------------------|--------------------|------|-------|------|-------|--|--|--|
| 44      | TRINITY SERIES SCULL                          | ERY SINK           |      |       |      |       |  |  |  |
|         | DESCRIPTION                                   |                    |      |       |      |       |  |  |  |
| INK     | 14GA 3 COMPARTMENTS SINK WITH L&R DRAINBOARDS |                    |      |       |      |       |  |  |  |
|         | NG MATERIAL ALL DIMENSION                     |                    |      |       |      |       |  |  |  |
| S, INC. | 14GA (0.075 in) 304 ST                        | X INCHES           |      |       |      |       |  |  |  |
| -       | DRW. BY / DATE                                | APPROVED BY / DATE | REV. | SCALE | SIZE | SHEET |  |  |  |
|         | DNZ 01/24/18                                  |                    |      | 1:12  | C    | 1/1   |  |  |  |