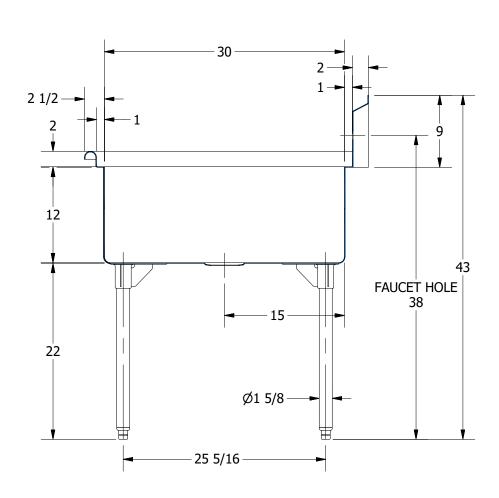

|         | TITLE                                         |                    |      |       |      |       |  |  |  |
|---------|-----------------------------------------------|--------------------|------|-------|------|-------|--|--|--|
| 44      | TRINITY SERIES SCULL                          | ERY SINK           |      |       |      |       |  |  |  |
|         | DESCRIPTION                                   |                    |      |       |      |       |  |  |  |
| INK     | 14GA 3 COMPARTMENTS SINK WITH L&R DRAINBOARDS |                    |      |       |      |       |  |  |  |
|         | NG MATERIAL ALL DIMENSION                     |                    |      |       |      |       |  |  |  |
| S, INC. | 14GA (0.075 in) 304 ST                        | X INCHES           |      |       |      |       |  |  |  |
| -       | DRW. BY / DATE                                | APPROVED BY / DATE | REV. | SCALE | SIZE | SHEET |  |  |  |
|         | DNZ 01/24/18                                  |                    |      | 1:12  | C    | 1/1   |  |  |  |