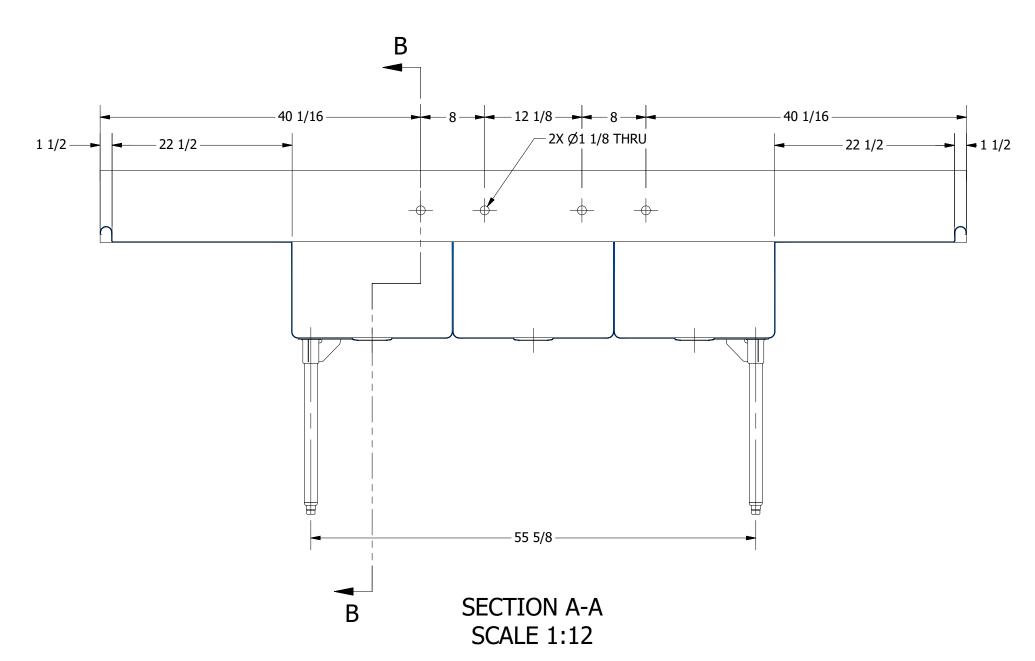

SECTION B-B SCALE 1:12

|   | 0.4.40                              | F  |
|---|-------------------------------------|----|
|   |                                     | ١. |
| _ |                                     |    |
|   |                                     | ſ  |
| _ |                                     | ١. |
|   |                                     |    |
| _ | PRODUCTS INC.                       | ī  |
|   |                                     | Ľ  |
|   | 303 Blue Bird Parkway               | I  |
|   | Wills Point, Texas 75169            | A  |
|   | (800) 379-9709 /Fax: (903) 873-6389 | ١  |
|   | www.apsink.com                      | (  |

|         | TITLE                                         |                    |      |       |      |       |  |  |  |
|---------|-----------------------------------------------|--------------------|------|-------|------|-------|--|--|--|
| 44      | TRINITY SERIES SCULL                          | ERY SINK           |      |       |      |       |  |  |  |
|         | DESCRIPTION                                   |                    |      |       |      |       |  |  |  |
| INK     | 14GA 3 COMPARTMENTS SINK WITH L&R DRAINBOARDS |                    |      |       |      |       |  |  |  |
|         | NG MATERIAL ALL DIMENSION                     |                    |      |       |      |       |  |  |  |
| S, INC. | 14GA (0.075 in) 304 ST                        | X INCHES           |      |       |      |       |  |  |  |
| -       | DRW. BY / DATE                                | APPROVED BY / DATE | REV. | SCALE | SIZE | SHEET |  |  |  |
|         | DNZ 01/24/18                                  |                    |      | 1:12  | C    | 1/1   |  |  |  |