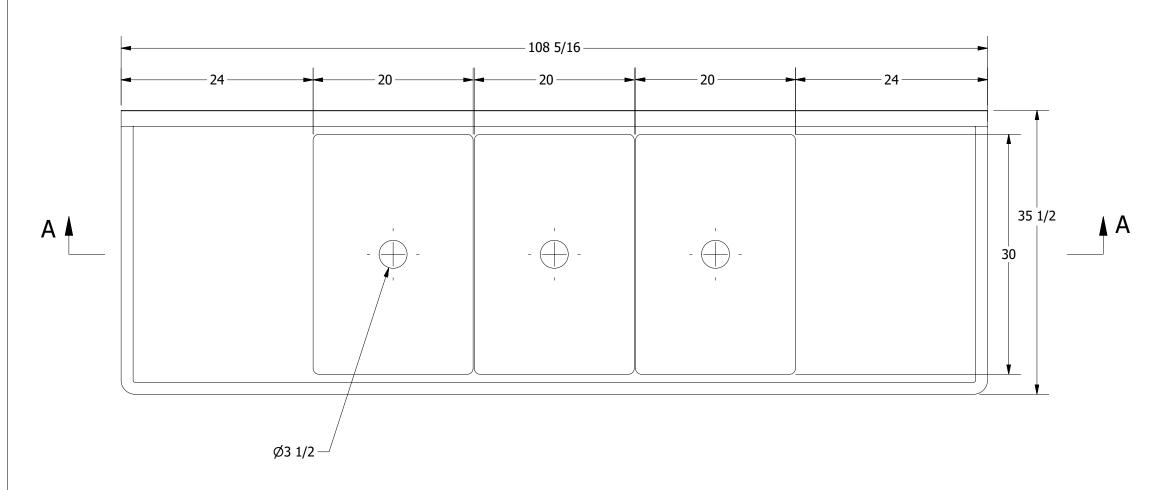

|         | TITLE                                         |                    |      |       |      |       |  |  |  |
|---------|-----------------------------------------------|--------------------|------|-------|------|-------|--|--|--|
| 44      | TRINITY SERIES SCULL                          | ERY SINK           |      |       |      |       |  |  |  |
|         | DESCRIPTION                                   |                    |      |       |      |       |  |  |  |
| INK     | 14GA 3 COMPARTMENTS SINK WITH L&R DRAINBOARDS |                    |      |       |      |       |  |  |  |
|         | NG MATERIAL ALL DIMENSION                     |                    |      |       |      |       |  |  |  |
| S, INC. | 14GA (0.075 in) 304 ST                        | X INCHES           |      |       |      |       |  |  |  |
| -       | DRW. BY / DATE                                | APPROVED BY / DATE | REV. | SCALE | SIZE | SHEET |  |  |  |
|         | DNZ 01/24/18                                  |                    |      | 1:12  | C    | 1/1   |  |  |  |