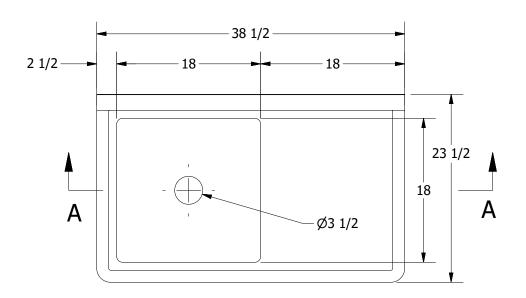

| 3 | PECOS SERIES SCULLERY SINK         |
|---|------------------------------------|
|   | DESCRIPTION                        |
| ( | 16GA 1 COMPARTMENT SINK WITH RIGHT |
|   | MATERIAL                           |

|     | 2 20 0.12. 120.1                              |                    |          |                       |      |       |   |  |  |
|-----|-----------------------------------------------|--------------------|----------|-----------------------|------|-------|---|--|--|
| ΙK  | 16GA 1 COMPARTMENT SINK WITH RIGHT DRAINBOARD |                    |          |                       |      |       |   |  |  |
|     | MATERIAL                                      |                    |          | ALL DIMENSIONS ARE IN |      |       |   |  |  |
| ۱C. | 16GA (0.06 in) 304 STAINLESS STEEL            |                    | X INCHES |                       |      |       |   |  |  |
|     | DRW. BY / DATE                                | APPROVED BY / DATE | REV.     | SCALE                 | SIZE | SHEET |   |  |  |
|     | DNZ 02/14/18                                  |                    |          | 1:12                  | C    | 1/    | 1 |  |  |
|     |                                               |                    |          |                       |      |       |   |  |  |