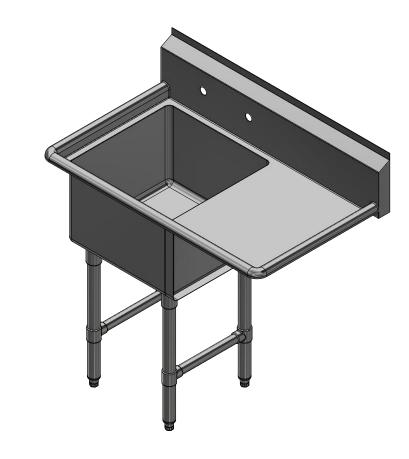

| 3 | PECOS SERIES SCULLERY SINK         |
|---|------------------------------------|
|   | DESCRIPTION                        |
| ( | 16GA 1 COMPARTMENT SINK WITH RIGHT |
|   | MATERIAL                           |

|     | 2 20 0.12. 120.1                              |                    |          |                       |      |       |   |  |  |
|-----|-----------------------------------------------|--------------------|----------|-----------------------|------|-------|---|--|--|
| ΙK  | 16GA 1 COMPARTMENT SINK WITH RIGHT DRAINBOARD |                    |          |                       |      |       |   |  |  |
|     | MATERIAL                                      |                    |          | ALL DIMENSIONS ARE IN |      |       |   |  |  |
| ۱C. | 16GA (0.06 in) 304 STAINLESS STEEL            |                    | X INCHES |                       |      |       |   |  |  |
|     | DRW. BY / DATE                                | APPROVED BY / DATE | REV.     | SCALE                 | SIZE | SHEET |   |  |  |
|     | DNZ 02/14/18                                  |                    |          | 1:12                  | C    | 1/    | 1 |  |  |
|     |                                               |                    |          |                       |      |       |   |  |  |