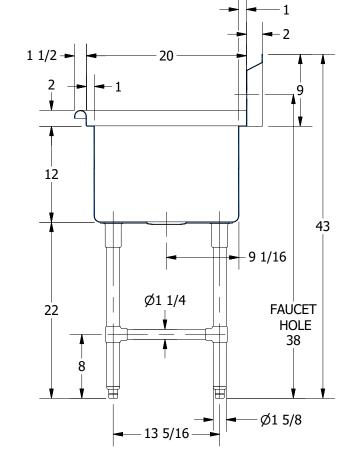

| 3 | PECOS SERIES SCULLERY SINK         |
|---|------------------------------------|
|   | DESCRIPTION                        |
| ( | 16GA 1 COMPARTMENT SINK WITH RIGHT |
|   | MATERIAL                           |

|     | 2 20 0.12. 120.1                              |                    |          |                       |      |       |   |  |  |
|-----|-----------------------------------------------|--------------------|----------|-----------------------|------|-------|---|--|--|
| ΙK  | 16GA 1 COMPARTMENT SINK WITH RIGHT DRAINBOARD |                    |          |                       |      |       |   |  |  |
|     | MATERIAL                                      |                    |          | ALL DIMENSIONS ARE IN |      |       |   |  |  |
| ۱C. | 16GA (0.06 in) 304 STAINLESS STEEL            |                    | X INCHES |                       |      |       |   |  |  |
|     | DRW. BY / DATE                                | APPROVED BY / DATE | REV.     | SCALE                 | SIZE | SHEET |   |  |  |
|     | DNZ 02/14/18                                  |                    |          | 1:12                  | C    | 1/    | 1 |  |  |
|     |                                               |                    |          |                       |      |       |   |  |  |