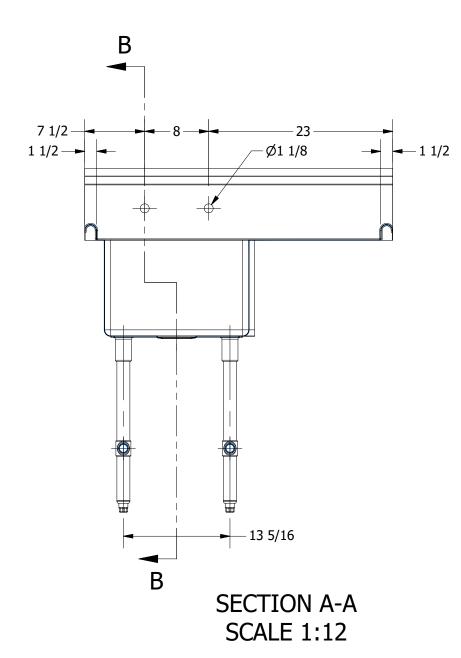

SECTION B-B SCALE 1:12

| 0.4.40                              | Р      |
|-------------------------------------|--------|
|                                     | ľ      |
|                                     | Р      |
|                                     |        |
| PRODUCTS INC.                       | Т      |
| 303 Blue Bird Parkway               | IS     |
| Wills Point, Texas 75169            | Α      |
| (800) 379-9709 /Fax: (903) 873-6389 | ٧      |
| www.gpsink.com                      | V<br>G |

| 3 | PECOS SERIES SCULLERY SINK         |
|---|------------------------------------|
|   | DESCRIPTION                        |
| ( | 16GA 1 COMPARTMENT SINK WITH RIGHT |
|   | MATERIAL                           |

|     | 2 20 0.12. 120.1                              |                    |          |                       |      |       |   |  |  |
|-----|-----------------------------------------------|--------------------|----------|-----------------------|------|-------|---|--|--|
| ΙK  | 16GA 1 COMPARTMENT SINK WITH RIGHT DRAINBOARD |                    |          |                       |      |       |   |  |  |
|     | MATERIAL                                      |                    |          | ALL DIMENSIONS ARE IN |      |       |   |  |  |
| ۱C. | 16GA (0.06 in) 304 STAINLESS STEEL            |                    | X INCHES |                       |      |       |   |  |  |
|     | DRW. BY / DATE                                | APPROVED BY / DATE | REV.     | SCALE                 | SIZE | SHEET |   |  |  |
|     | DNZ 02/14/18                                  |                    |          | 1:12                  | C    | 1/    | 1 |  |  |
|     |                                               |                    |          |                       |      |       |   |  |  |