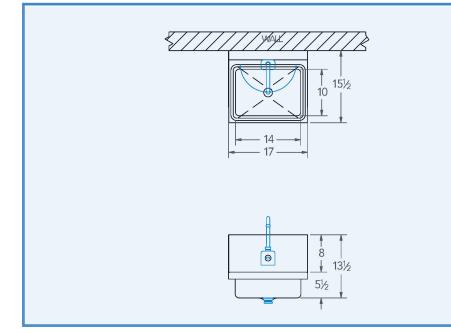

Model # BR.60.110R Handwash Sink

**Bowl (Lg x Wd x Dp)** 14" x 10" x 5"

**Overall (Lg x Wd)** 17" x 15 1/2"

Faucet Wall mounted, Sensor faucet

**End Splash** Right

**Material** 16 gauge, stainless steel

Faucet Holes 1-1/8" Dia

**Drain** 1-1/2" Dia Opening

## **Additional Features**

- 16 gauge stainless steel
- Coved corners
- NSF approved
- Die formed edge
- O.A. 17" x 15  $\frac{1}{2}$ " w/ wall faucet
- O.A. 17" x 17 ½" w/ deck faucet
- 14" x 10" x 5" deep
- Includes faucet, drain and wall bracket
- Thermostatic mixing valve w/ sensor models
- 10 year warranty
- Made in Texas