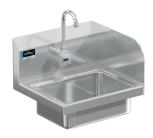

Model # BR.60.110R Handwash Sink

**Bowl (Lg x Wd x Dp)** 14" x 10" x 5"

**Overall (Lg x Wd)** 17" x 15 1/2"

Faucet Wall mounted, Sensor faucet

**End Splash** Right

**Material** 16 gauge, stainless steel

Faucet Holes 1-1/8" Dia

## **Additional Features**

- 16 gauge stainless steel
- Coved corners
- NSF approved
- Die formed edge
- O.A. 17" x 15  $\frac{1}{2}$ " w/ wall faucet
- O.A. 17" x 17 ½" w/ deck faucet
- 14" x 10" x 5" deep
- Includes faucet, drain and wall bracket
- Thermostatic mixing valve w/ sensor models
- 10 year warranty
- Made in Texas