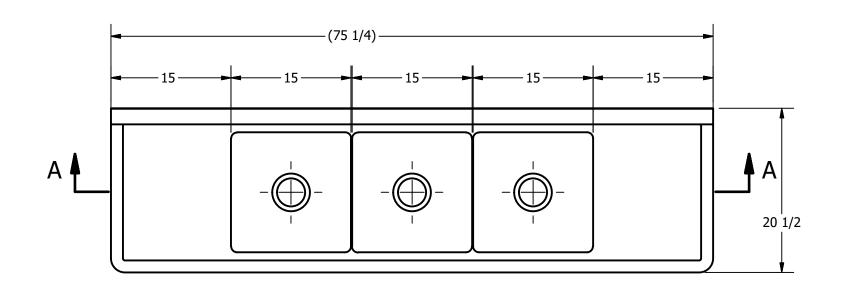

| IUMBER                                                                                                            | TITLE                                          |                                        |  |
|-------------------------------------------------------------------------------------------------------------------|------------------------------------------------|----------------------------------------|--|
| 355.55                                                                                                            | PECOS SERIES SCULLERY SINK                     |                                        |  |
| CT CATEGORY                                                                                                       | DESCRIPTION                                    |                                        |  |
| SCULLERY SINK                                                                                                     | 16 GA 3 COMPARTMENTS SINK WITH L&R DRAINBOARDS |                                        |  |
| ORMATION CONTAINED IN THIS DRAWING<br>COLE PROPERTY OF GRIFFIN PRODUCTS, INC.<br>PORDUCTION IN PART OR AS A WHOLE | MATERIAL 16 GA (0.060 in) 304 STAINLESS STEEL  | ALL DIMENSIONS ARE IN X INCHES         |  |
| JT THE WRITTEN PERMISSION FROM<br>I PRODUCTS, INC. IS PROHIBITED.                                                 | DNZ 2.12.2017 APPROVED BY / DATE               | REV. SCALE SIZE SHEET C 1 / 12 C 1 / 1 |  |