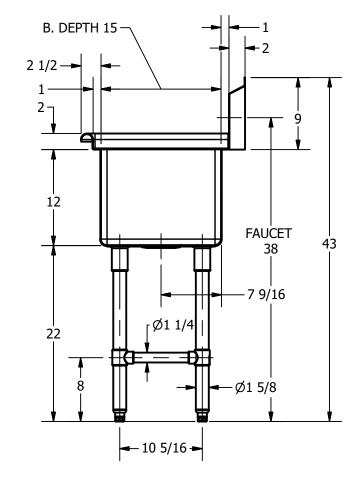

| IUMBER                                                                                                            | TITLE                                          |                                        |  |
|-------------------------------------------------------------------------------------------------------------------|------------------------------------------------|----------------------------------------|--|
| 355.55                                                                                                            | PECOS SERIES SCULLERY SINK                     |                                        |  |
| CT CATEGORY                                                                                                       | DESCRIPTION                                    |                                        |  |
| SCULLERY SINK                                                                                                     | 16 GA 3 COMPARTMENTS SINK WITH L&R DRAINBOARDS |                                        |  |
| ORMATION CONTAINED IN THIS DRAWING<br>COLE PROPERTY OF GRIFFIN PRODUCTS, INC.<br>PORDUCTION IN PART OR AS A WHOLE | MATERIAL 16 GA (0.060 in) 304 STAINLESS STEEL  | ALL DIMENSIONS ARE IN X INCHES         |  |
| JT THE WRITTEN PERMISSION FROM<br>I PRODUCTS, INC. IS PROHIBITED.                                                 | DNZ 2.12.2017 APPROVED BY / DATE               | REV. SCALE SIZE SHEET C 1 / 12 C 1 / 1 |  |