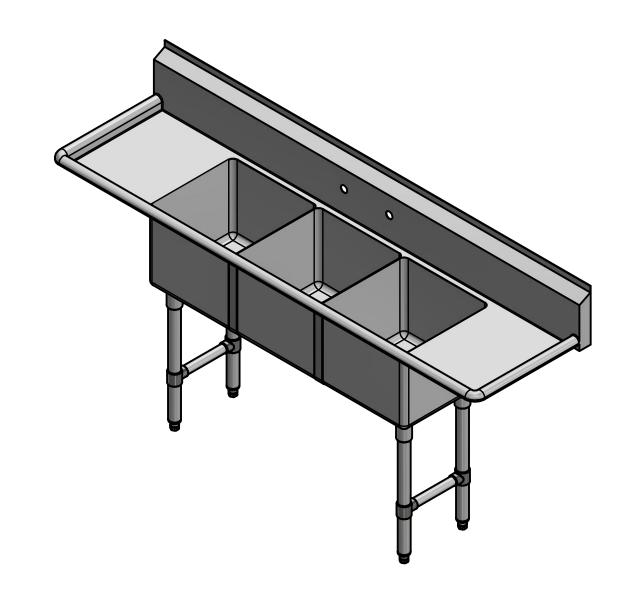

| IUMBER                                                                                                            | TITLE                                          |                                        |  |
|-------------------------------------------------------------------------------------------------------------------|------------------------------------------------|----------------------------------------|--|
| 355.55                                                                                                            | PECOS SERIES SCULLERY SINK                     |                                        |  |
| CT CATEGORY                                                                                                       | DESCRIPTION                                    |                                        |  |
| SCULLERY SINK                                                                                                     | 16 GA 3 COMPARTMENTS SINK WITH L&R DRAINBOARDS |                                        |  |
| ORMATION CONTAINED IN THIS DRAWING<br>COLE PROPERTY OF GRIFFIN PRODUCTS, INC.<br>PORDUCTION IN PART OR AS A WHOLE | MATERIAL 16 GA (0.060 in) 304 STAINLESS STEEL  | ALL DIMENSIONS ARE IN X INCHES         |  |
| JT THE WRITTEN PERMISSION FROM<br>I PRODUCTS, INC. IS PROHIBITED.                                                 | DNZ 2.12.2017 APPROVED BY / DATE               | REV. SCALE SIZE SHEET C 1 / 12 C 1 / 1 |  |