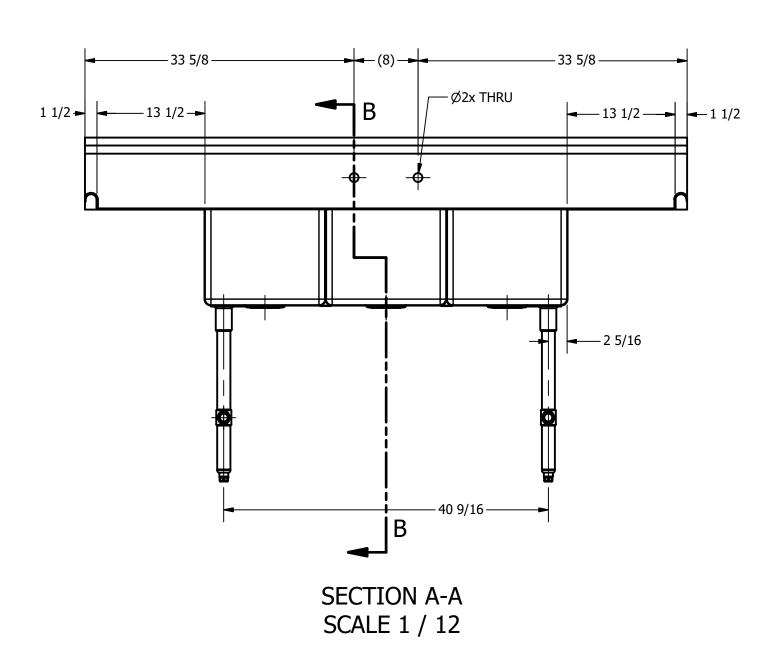

SECTION B-B SCALE 1 / 12

12/05/17

DATE

DESCRIPTION

REVISION HISTORY

| •                   | PART NUMBER          |
|---------------------|----------------------|
|                     |                      |
|                     | PRODUCT CATEGORY     |
|                     |                      |
| OUCTS INC.          | THE INFORMATION COI  |
| 3 Blue Bird Parkway | IS THE SOLE PROPERTY |
| Point, Texas 75169  | ANY REPORDUCTION IN  |
|                     |                      |

| IUMBER                                                                                                            | TITLE                                          |                                        |  |
|-------------------------------------------------------------------------------------------------------------------|------------------------------------------------|----------------------------------------|--|
| 355.55                                                                                                            | PECOS SERIES SCULLERY SINK                     |                                        |  |
| CT CATEGORY                                                                                                       | DESCRIPTION                                    |                                        |  |
| SCULLERY SINK                                                                                                     | 16 GA 3 COMPARTMENTS SINK WITH L&R DRAINBOARDS |                                        |  |
| ORMATION CONTAINED IN THIS DRAWING<br>COLE PROPERTY OF GRIFFIN PRODUCTS, INC.<br>PORDUCTION IN PART OR AS A WHOLE | MATERIAL 16 GA (0.060 in) 304 STAINLESS STEEL  | ALL DIMENSIONS ARE IN X INCHES         |  |
| JT THE WRITTEN PERMISSION FROM<br>I PRODUCTS, INC. IS PROHIBITED.                                                 | DNZ 2.12.2017 APPROVED BY / DATE               | REV. SCALE SIZE SHEET C 1 / 12 C 1 / 1 |  |