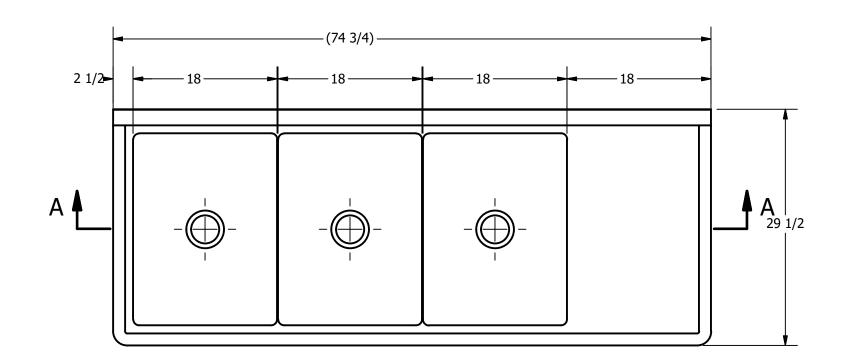

| • 4 4 •                     |                                                | TITLE                                           |                       |
|-----------------------------|------------------------------------------------|-------------------------------------------------|-----------------------|
| ai CCi 👝 I                  | 384.08                                         | PECOS SERIES SCULLERY SINK                      |                       |
|                             | PRODUCT CATEGORY                               | DESCRIPTION                                     |                       |
|                             | SCULLERY SINK                                  | 16 GA 3 COMPARTMENTS SINK WITH RIGHT DRAINBOARD |                       |
| PRODUCTS INC.               | THE INFORMATION CONTAINED IN THIS DRAWING      | MATERIAL                                        | ALL DIMENSIONS ARE IN |
| 303 Blue Bird Parkway       | IS THE SOLE PROPERTY OF GRIFFIN PRODUCTS, INC. | 16 GA (0.060 in) 304 STAINLESS STEEL            | X INCHES              |
| 9-9709 /Fax: (903) 873-6389 | I AINT REPURIJUL IIUJN IIN PART UR AS A WOULE  |                                                 | REV. SCALE SIZE SHEET |
| www.gpsirik.com             | GRIFFIIN PRODUCTS, INC. IS PROHIBITED.         | Z:1Z:ZU1/                                       | 1 1 1 1 2 1 6 1 1 / 1 |