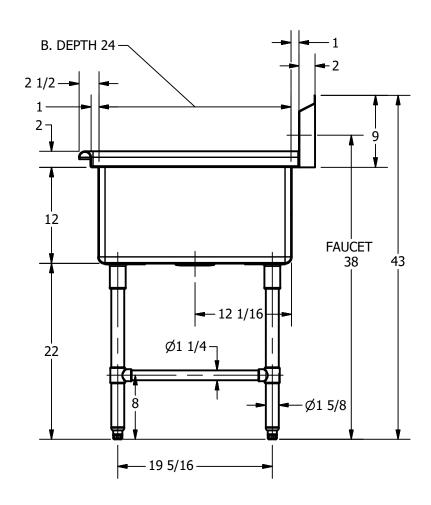

SECTION B-B SCALE 1 / 12

| - |                                                 | PAF  |
|---|-------------------------------------------------|------|
|   |                                                 | ł    |
|   |                                                 |      |
|   | <i>( )                                     </i> | PRO  |
|   |                                                 | ł    |
|   |                                                 |      |
|   | PRODUCTS INC.                                   | THE  |
|   | 303 Blue Bird Parkway                           | IS T |
|   | Wills Point, Texas 75169                        | ΑN   |
| _ | (800) 379-9709 /Fax: (903) 873-6389             | W۱٦  |

| • 4 4 •                     |                                                | TITLE                                           |                       |
|-----------------------------|------------------------------------------------|-------------------------------------------------|-----------------------|
| ai CCi 👝 I                  | 384.08                                         | PECOS SERIES SCULLERY SINK                      |                       |
|                             | PRODUCT CATEGORY                               | DESCRIPTION                                     |                       |
|                             | SCULLERY SINK                                  | 16 GA 3 COMPARTMENTS SINK WITH RIGHT DRAINBOARD |                       |
| PRODUCTS INC.               | THE INFORMATION CONTAINED IN THIS DRAWING      | MATERIAL                                        | ALL DIMENSIONS ARE IN |
| 303 Blue Bird Parkway       | IS THE SOLE PROPERTY OF GRIFFIN PRODUCTS, INC. | 16 GA (0.060 in) 304 STAINLESS STEEL            | X INCHES              |
| 9-9709 /Fax: (903) 873-6389 | I AINT REPURIJUL IIUJN IIN PART UR AS A WOULE  |                                                 | REV. SCALE SIZE SHEET |
| www.gpsirik.com             | GRIFFIIN PRODUCTS, INC. IS PROHIBITED.         | Z:1Z:ZU1/                                       | 1 1 1 1 2 1 6 1 1 / 1 |