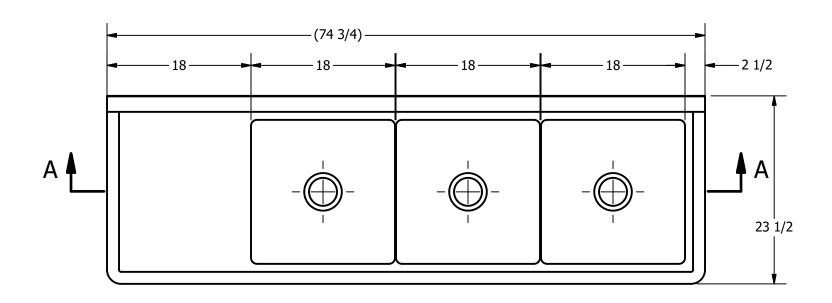

SECTION B-B SCALE 1 / 12



|   | PART NUMBER                                                                              | TITLE                                                         |                       |
|---|------------------------------------------------------------------------------------------|---------------------------------------------------------------|-----------------------|
|   | 388.80                                                                                   | 388.80 PECOS SERIES SCULLERY SINK   DUCT CATEGORY DESCRIPTION |                       |
|   | PRODUCT CATEGORY                                                                         |                                                               |                       |
|   | SCULLERY SINK