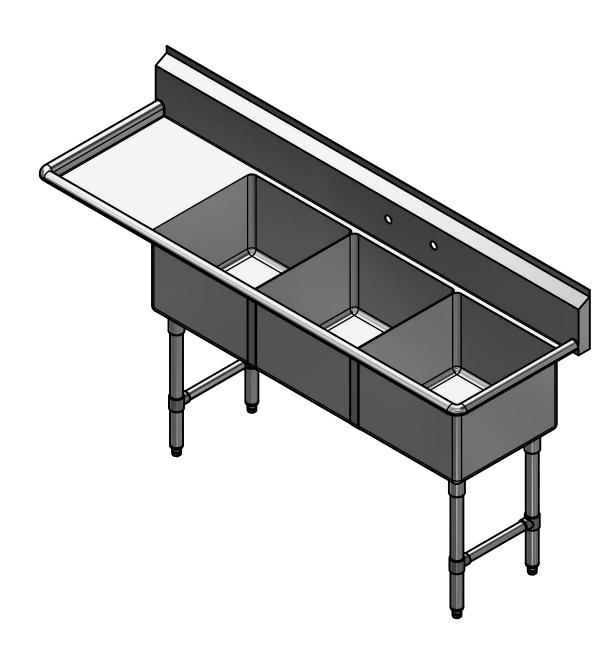

SECTION B-B SCALE 1 / 12



|   | PART NUMBER                                                                              | TITLE                                                         |                       |
|---|------------------------------------------------------------------------------------------|---------------------------------------------------------------|-----------------------|
|   | 388.80                                                                                   | 388.80 PECOS SERIES SCULLERY SINK   DUCT CATEGORY DESCRIPTION |                       |
|   | PRODUCT CATEGORY                                                                         |                                                               |                       |
|   | SCULLERY SINK