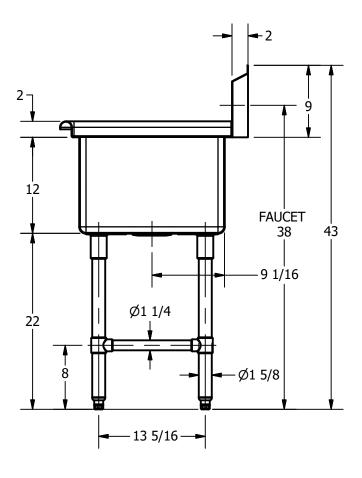

SECTION B-B SCALE 1 / 12



|   | PART NUMBER                                                                              | TITLE                                                         |                       |
|---|------------------------------------------------------------------------------------------|---------------------------------------------------------------|-----------------------|
|   | 388.80                                                                                   | 388.80 PECOS SERIES SCULLERY SINK   DUCT CATEGORY DESCRIPTION |                       |
|   | PRODUCT CATEGORY                                                                         |                                                               |                       |
|   | SCULLERY SINK