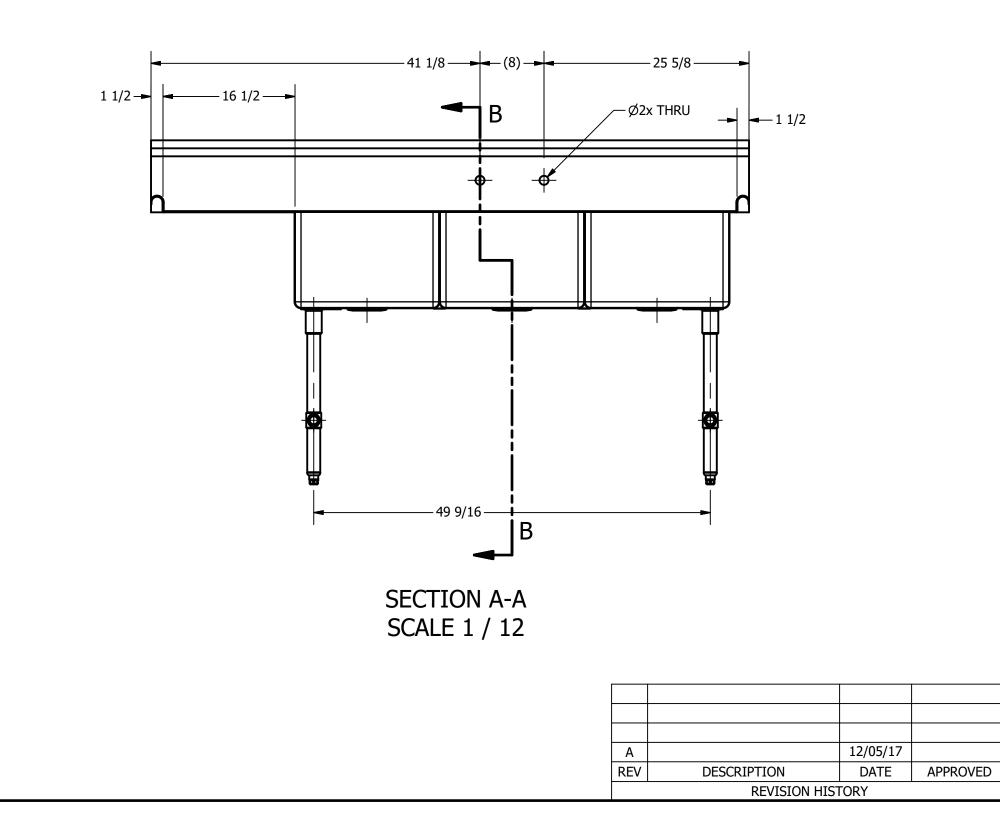

SECTION B-B SCALE 1 / 12



|   | PART NUMBER                                                                              | TITLE                                                         |                       |
|---|------------------------------------------------------------------------------------------|---------------------------------------------------------------|-----------------------|
|   | 388.80                                                                                   | 388.80 PECOS SERIES SCULLERY SINK   DUCT CATEGORY DESCRIPTION |                       |
|   | PRODUCT CATEGORY                                                                         |                                                               |                       |
|   | SCULLERY SINK