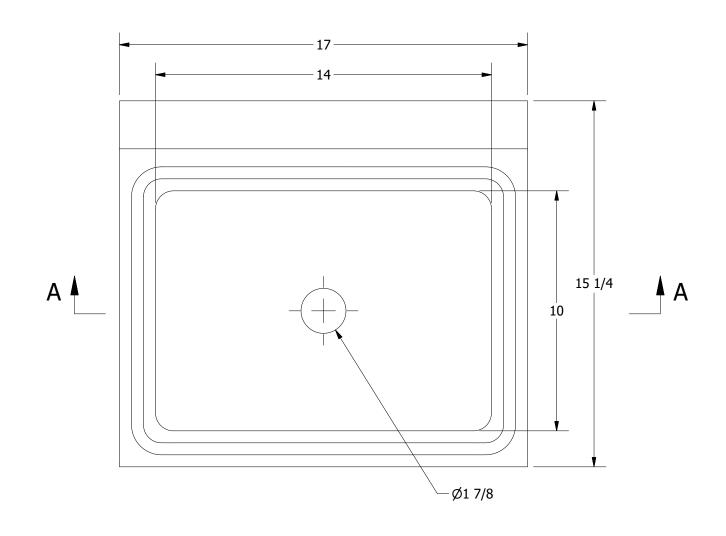

SECTION A-A SCALE 1 / 4

SECTION B-B SCALE 1 / 4

|     |              |      |          | 1   |
|-----|--------------|------|----------|-----|
|     |              |      |          | 1   |
|     |              |      |          | _ ( |
|     |              |      |          |     |
|     |              |      |          |     |
| REV | DESCRIPTION  | DATE | APPROVED |     |
|     | REVISION HIS | TORY | •        | ] ( |