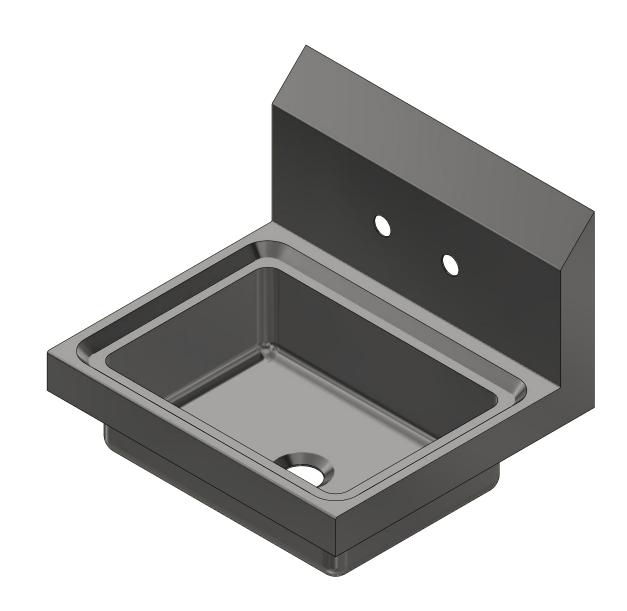

|           | TITLE                |                                |      |       |      |       |
|-----------|----------------------|--------------------------------|------|-------|------|-------|
| 4         | COMAL HANDSINK       |                                |      |       |      |       |
|           | DESCRIPTION          |                                |      |       |      |       |
| ١K        | 20GA. SINK W. WALL M | IOUNTED FAUCET                 |      |       |      |       |
| NG<br>NC. | MATERIAL             | ALL DIMENSIONS ARE IN X INCHES |      |       |      |       |
|           | DRW. BY / DATE       | APPROVED BY / DATE             | REV. | SCALE | SIZE | SHEET |
|           | DNZ 01/24/18         |                                |      | 1/4   | C    | 1/1   |