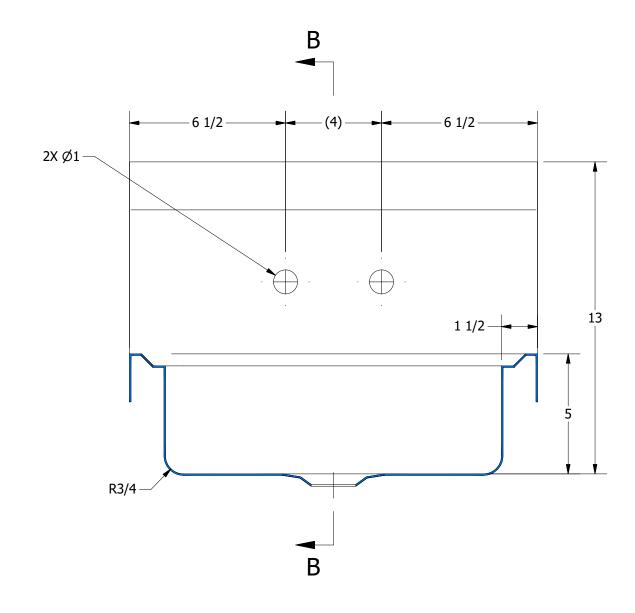

SECTION A-A SCALE 1 / 4

SECTION B-B SCALE 1 / 4

|     |              |      |          | 1   |
|-----|--------------|------|----------|-----|
|     |              |      |          | 1   |
|     |              |      |          | _ ( |
|     |              |      |          |     |
|     |              |      |          |     |
| REV | DESCRIPTION  | DATE | APPROVED |     |
|     | REVISION HIS | TORY | •        | ] ( |