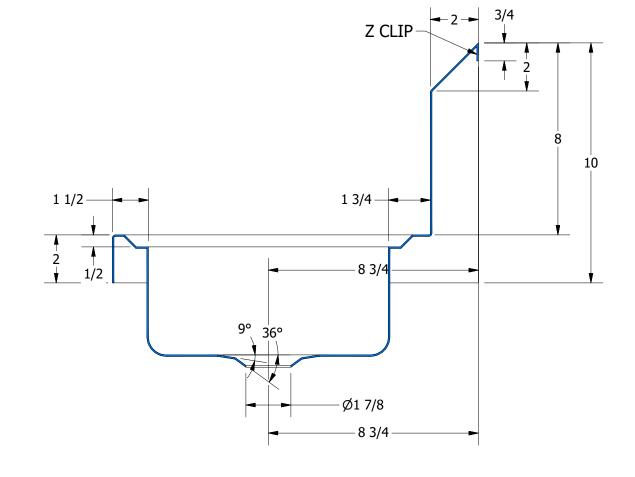

SECTION A-A SCALE 1 / 4

SECTION B-B SCALE 1 / 4

|     |              |      |          | 1   |
|-----|--------------|------|----------|-----|
|     |              |      |          | 1   |
|     |              |      |          | _ ( |
|     |              |      |          |     |
|     |              |      |          |     |
| REV | DESCRIPTION  | DATE | APPROVED |     |
|     | REVISION HIS | TORY | •        | ] ( |