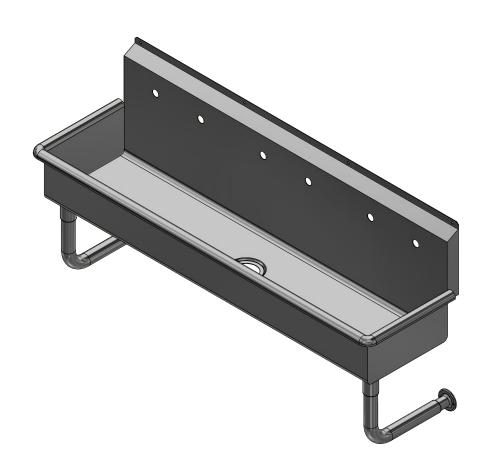

BLANCO SERIES MULTISTATION SINK

DESCRIPTION
3 STATIONS, WITH WALL FAUCET MULTISTATION SINK

MATERIAL
16GA (0.06 in) 304 STAINLESS STEEL

DRW. BY / DATE
DNZ
01/24/18

APPROVED BY / DATE
DNZ
1/8
C
1/1