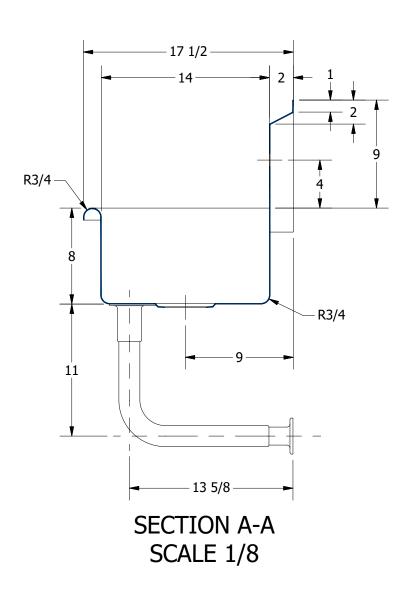

BLANCO SERIES MULTISTATION SINK

DESCRIPTION
3 STATIONS, WITH WALL FAUCET MULTISTATION SINK

MATERIAL
16GA (0.06 in) 304 STAINLESS STEEL

DRW. BY / DATE
DNZ
01/24/18

APPROVED BY / DATE
DNZ
1/8
C
1/1