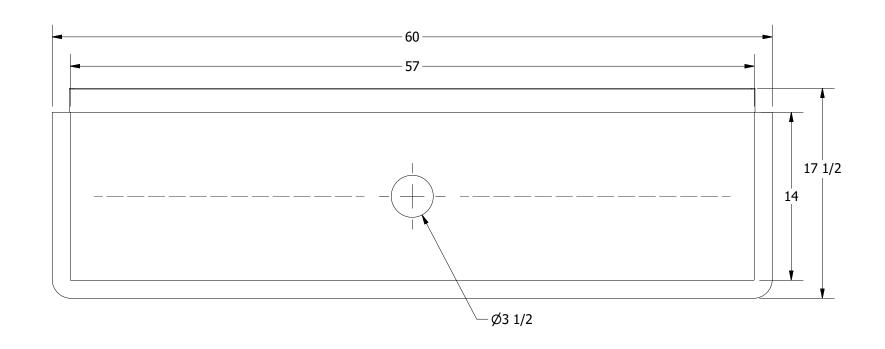

BLANCO SERIES MULTISTATION SINK

DESCRIPTION
3 STATIONS, WITH WALL FAUCET MULTISTATION SINK

MATERIAL
16GA (0.06 in) 304 STAINLESS STEEL

DRW. BY / DATE
DNZ
01/24/18

APPROVED BY / DATE
DNZ
1/8
C
1/1