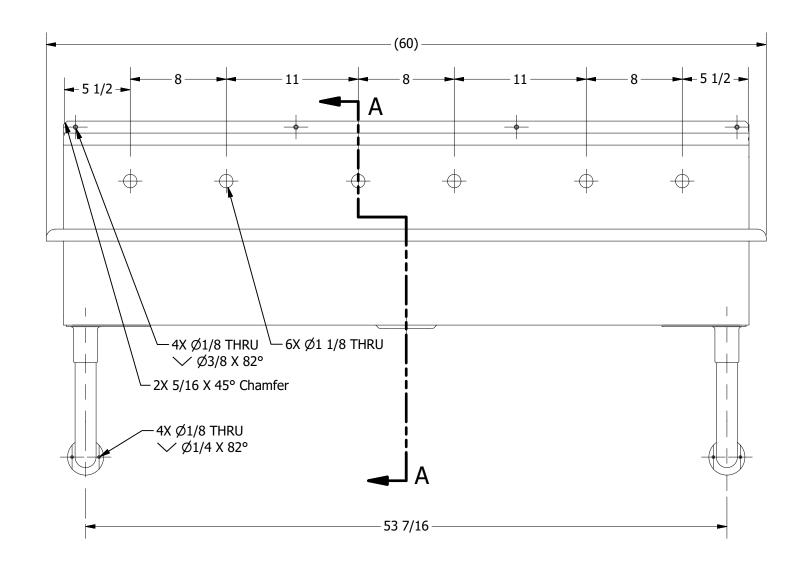

BLANCO SERIES MULTISTATION SINK

DESCRIPTION
3 STATIONS, WITH WALL FAUCET MULTISTATION SINK

MATERIAL
16GA (0.06 in) 304 STAINLESS STEEL

DRW. BY / DATE
DNZ
01/24/18

APPROVED BY / DATE
DNZ
1/8
C
1/1